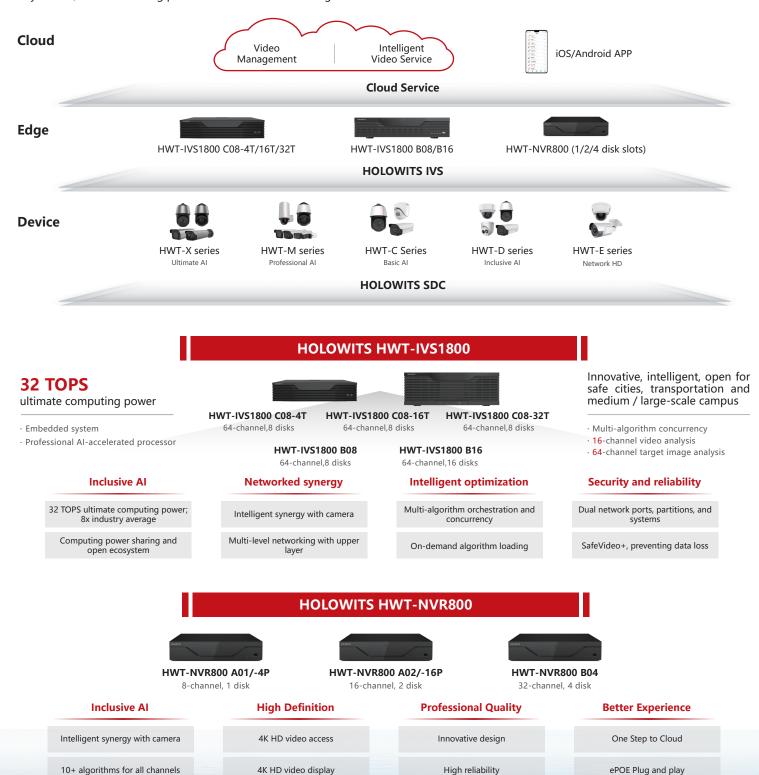

HOLOWITS is endowed with intelligent vision technologies, a full-fledged industry chain, and powerful technical support capabilities. Responding to the ever-growing global demand for visual intelligence, HOLOWITS is committed to developing Al-enabled Software-Defined Camera (SDC), intelligent video storage and computing platforms, as well as cloud services. These offerings can be applied in a wide variety of scenarios such as intelligent city, intelligent transportation, intelligent energy, intelligent manufacturing, intelligent campus, and intelligent retail.