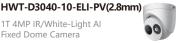

#### HWT-D2120-10-LI-SV

1T 5MP AI IR Bullet

HWT-D2050-10-I-P(6mm)

1T 2MP IR/White-Light AI Bullet Camera with Intercom

1T 4MP IR/White-Light AI Fixed Dome Camera

1T 2MP IR AI Fixed Dome