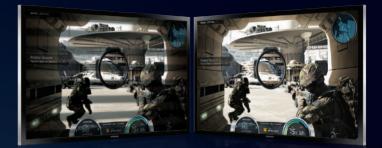

Game Mode **OFF** 

Game Mode ON

Free Sync provides solution for screen tearing during gaming caused by input latency. Free Sync dynamically adapts the display refresh rate to variable gaming content render rate for low latency and gives a smooth, virtually stutter-free gaming experience. The distinct increase in responsiveness would make life better for gamers enabling a seamless viewing experience.