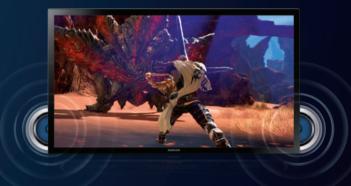

#### Ultra WQHD Resolution

- 3440x1440, the 2.4 times resolution of FHD!
- Picture so detailed, no enemy will be able to hide from you.

#### UHD Resolution

- 4K, 3840X2160, the 4times resolution of FHD!
- Picture so detailed, no enemy will be able to hide from you.