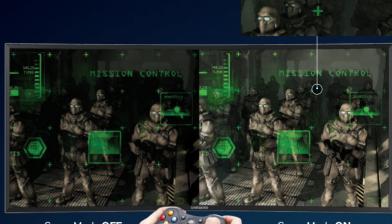

Game Mode **OFF** 

Game Mode ON

Free Sync provides solution for screen tearing during gaming caused by input latency. Free Sync dynamically adapts the display refresh rate to variable gaming content render rate for low latency and gives a smooth, virtually stutter-free gaming experience. The distinct increase in responsiveness would make life better for gamers enabling a seamless viewing experience.