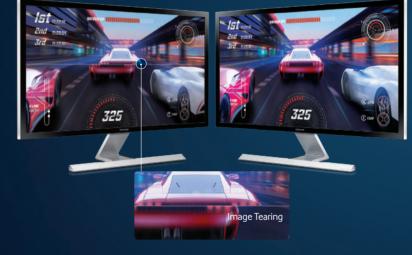

Game Mode **OFF** 

Game Mode ON

Free Sync provides solution for screen tearing during gaming caused by input latency. Free Sync dynamically adapts the display refresh rate to variable gaming content render rate for low latency and gives a smooth, virtually stutter-free gaming experience. The distinct increase in responsiveness would make life better for gamers enabling a seamless viewing experience.

Free Sync ON