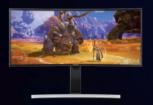

#### 21:9 Curved Screen

 More comfortable and immersive viewing experience than flat monitors.
Provide more stereoscopic gaming environments thanks to the best-inclass curvature of 3000R.

#### Ultra WQHD Resolution

- 3440x1440, the 2.4 times resolution of FHD!
- Picture so detailed, no enemy will be able to hide from you.

#### Ergonomic Design

- Enjoy your game more comfortably for long hours with Samsung Height Adjustable Stand.