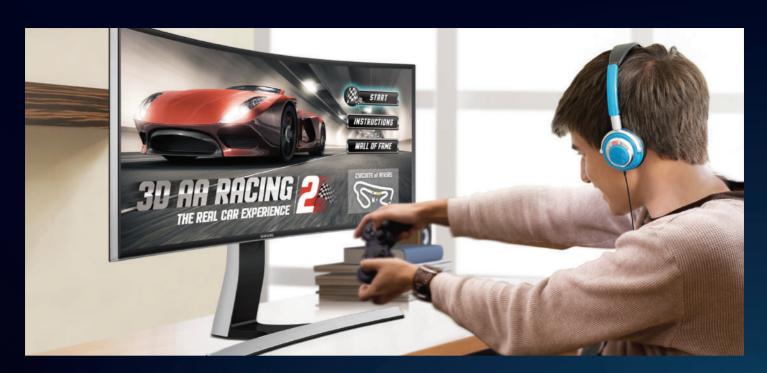

# WIN BIG WITH THE SAMSUNG GAMAGE MONITORS

## WHY SAMSUNG GAMING MONITORS?

## Enjoy vivid picture quality with less motion blur

Get perfect viewing for games with Samsung Game Mode. Game Mode adjusts your monitor's settings instantly to give you an optimized gaming experience. Game Mode smartly detects the changes in scenes, enhances the color and alters the screen's contrast to make dark spots darker and light spots lighter so you can see all the action at all times.