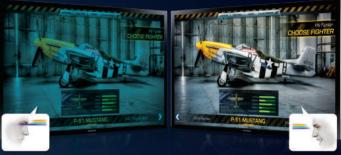

## Enjoy vivid picture quality with less motion blur

Get perfect viewing for games with Samsung Game Mode. Game Mode adjusts your monitor's settings instantly to give you an optimized gaming experience. Game Mode smartly detects the changes in scenes, enhances the color and alters the screen's contrast to make dark spots darker and light spots lighter so you can see all the action at all times.