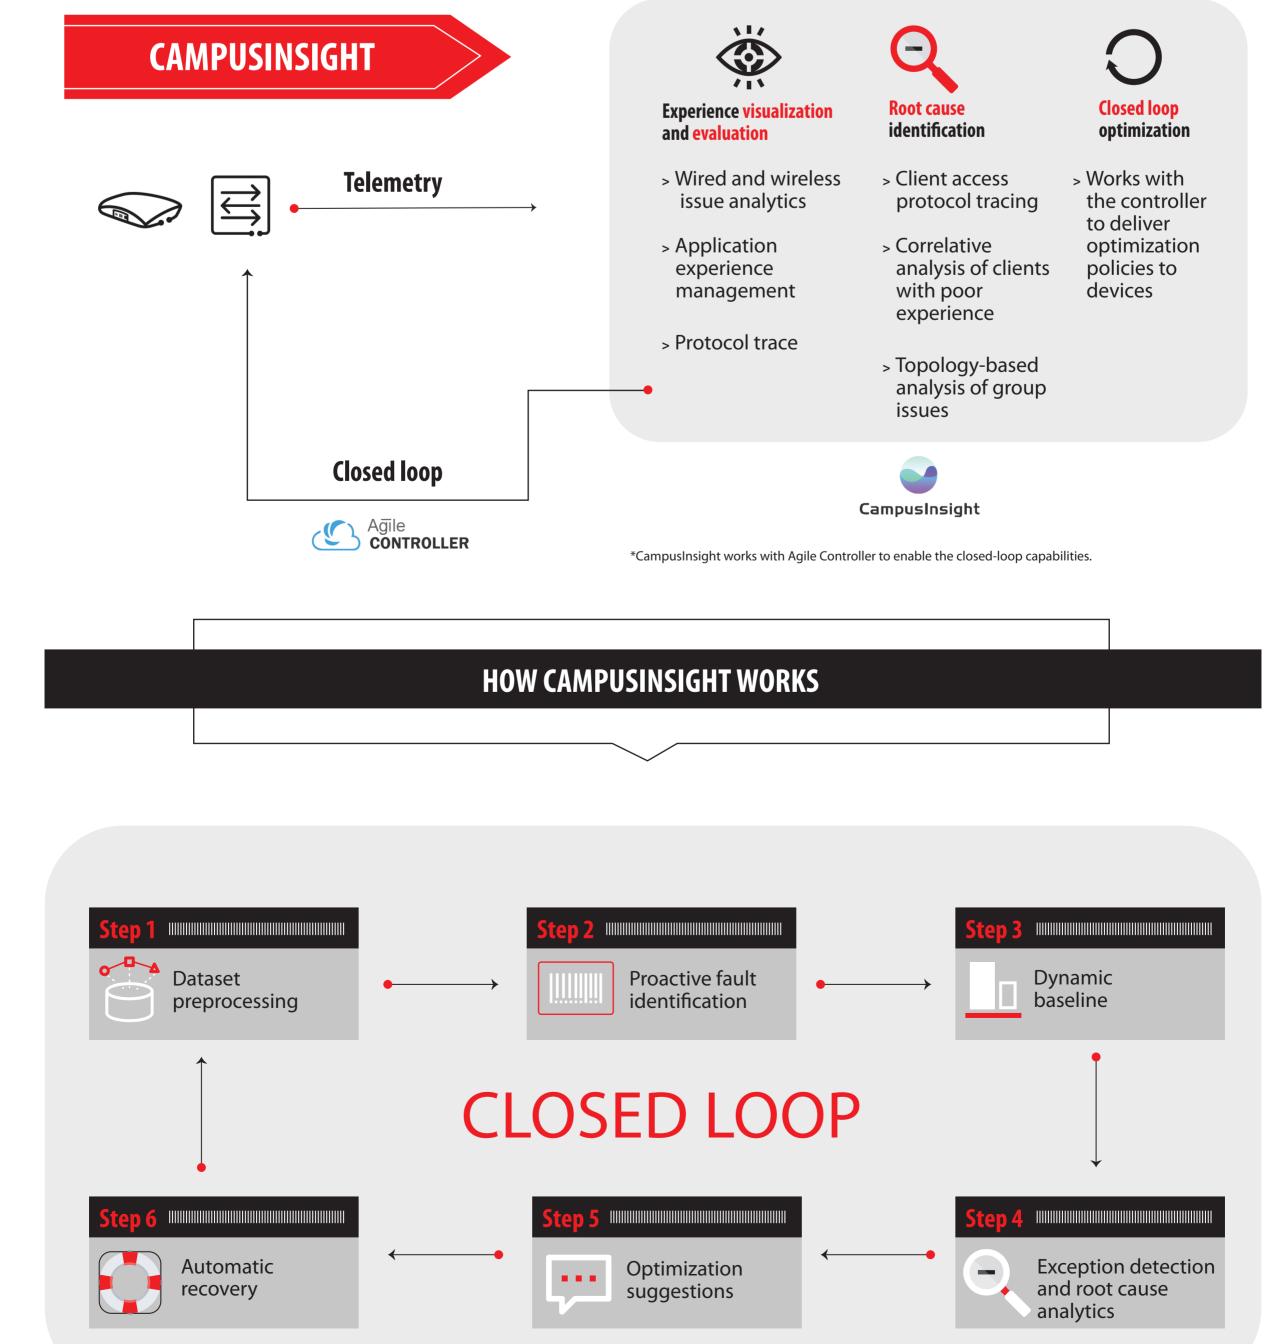

## **CAMPUSINSIGHT**

Huawei also offers a tool called CampusInsight that manages wireless and wired networks. It isolates the root cause of problems and fixes them within minutes.

#### Intelligent 0&M Campus Insight\*