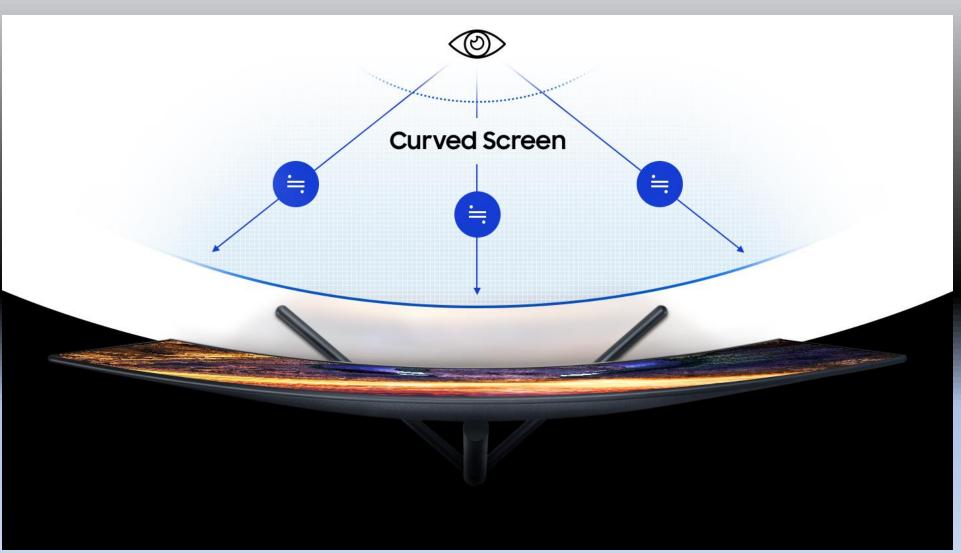

# **Immersive Viewing**

Samsung's 1500R screen is deeply curved to involve you more fully in the action. And with life-like 4K UHD image resolution and the superior quality Samsung panel, you'll enjoy a viewing experience that's more realistic than ever.

### **Curved for Comfort**

The UR591C's curved display means that your eyes maintain a constant focus distance from the screen. This reduces the constant focus shifts your eyes make when viewing a flat screen, resulting in less eye fatigue and more comfortable viewing over extended periods.