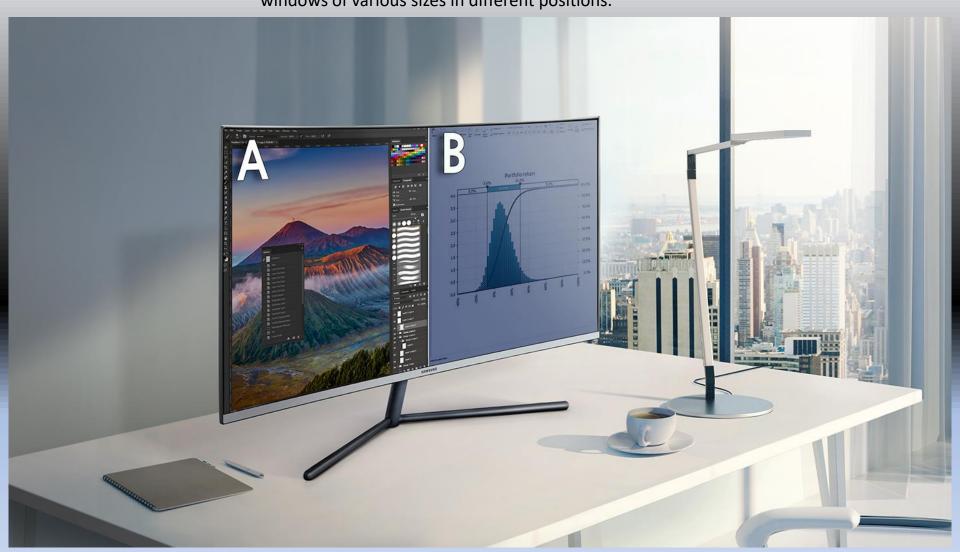

# **Picture-by-Picture**

Picture-by-Picture (PBP) lets you connect two different devices to the monitor and view input from both simultaneously at their native resolution side-by-side on the screen. Along with PBP, Easy Setting Box makes it easy to display multiple windows of various sizes in different positions.