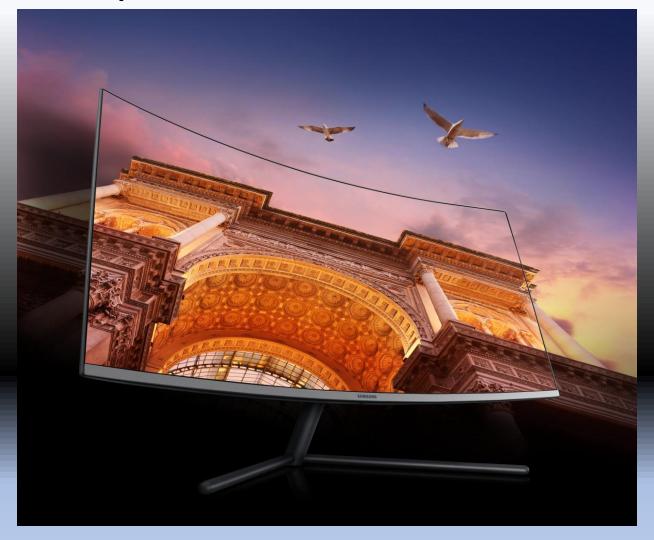

# **Immersive Viewing**

Samsung's 1500R screen is deeply curved to involve you more fully in the action. And with life-like 4K UHD image resolution and the superior quality Samsung panel, you'll enjoy a viewing experience that's more realistic than ever.

### **4K Display**

With 4x more pixels than Full HD, UHD fits more content on the screen and resolves images in finer detail. That means you can view documents and webpages with less scrolling, work with multiple windows more comfortably, and see more detail in your photos, videos and games.