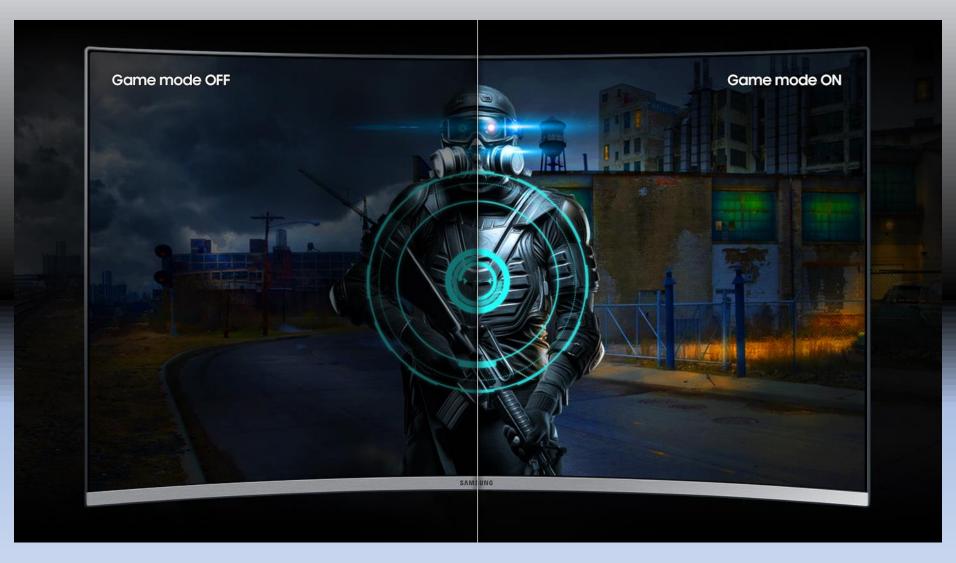

#### **Game Mode**

Game Mode instantly optimizes image contrast in game scenes to give you a competitive edge during gameplay. By selectively adjusting contrast in different areas of the screen, Game Mode reveals details in darker areas of scenes and lets you spot enemies faster.