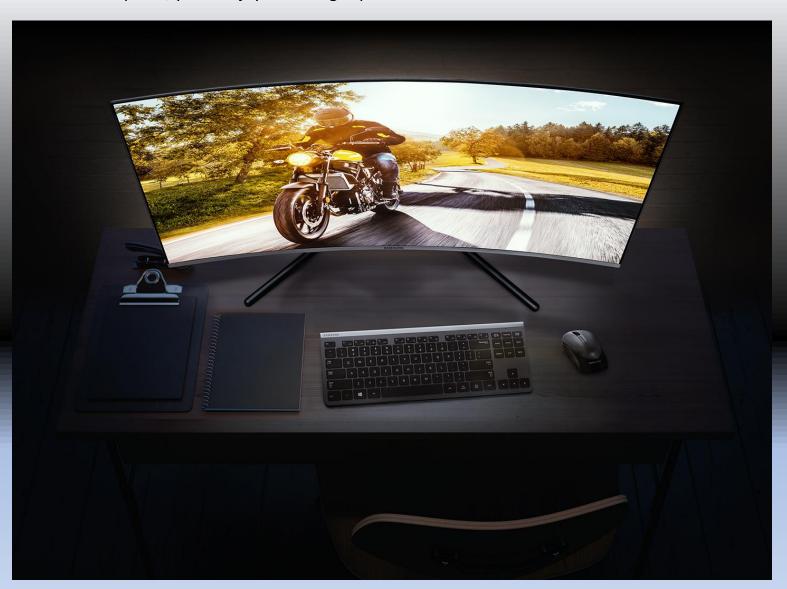

# **Sleek and Stylish**

With curved contours and corners, a fabric-textured rear casing, and a three-sided bezeless screen, the UR591C measures just 6.9 mm at its slimmest. And supported on a slender yet sturdy V-slim metal stand that also encases cables, the monitor brings an understated style to any setting.

### **Curved for Comfort**

The UR591C's curved display means that your eyes maintain a constant focus distance from the screen. This reduces the constant focus shifts your eyes make when viewing a flat screen, resulting in less eye fatigue and more comfortable viewing over extended periods.