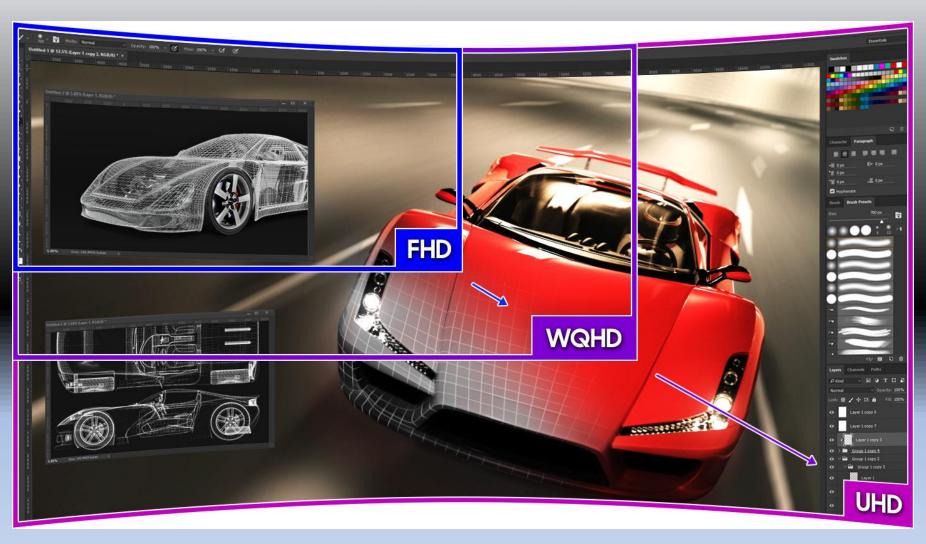

### **4K Display**

With 4x more pixels than Full HD, UHD fits more content on the screen and resolves images in finer detail. That means you can view documents and webpages with less scrolling, work with multiple windows more comfortably, and see more detail in your photos, videos and games.

# **UHD Upscaling**

Samsung's UHD upscaling technology includes signal analysis and detail enhancement that seamlessly upconverts SD, HD and Full HD content to near UHD-level picture quality.