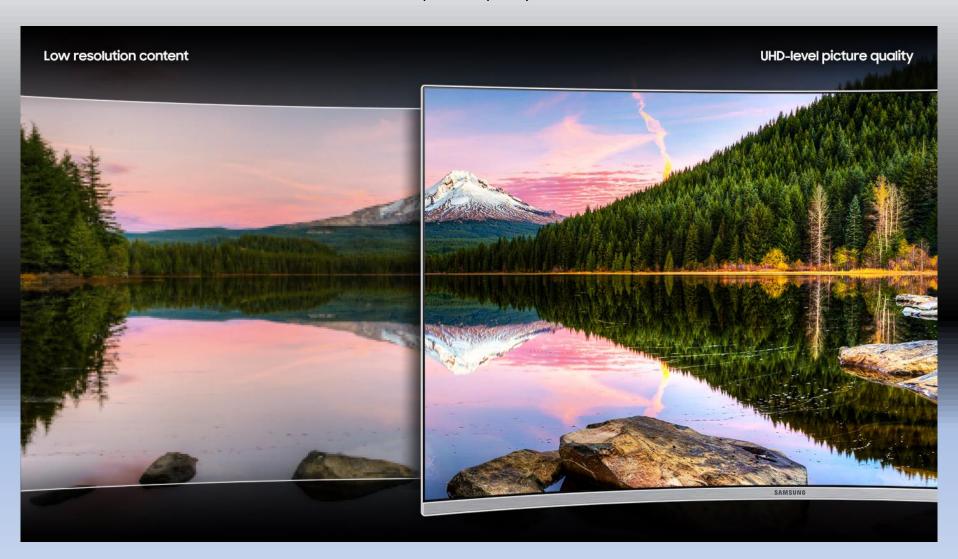

# **UHD Upscaling**

Samsung's UHD upscaling technology includes signal analysis and detail enhancement that seamlessly upconverts SD, HD and Full HD content to near UHD-level picture quality.