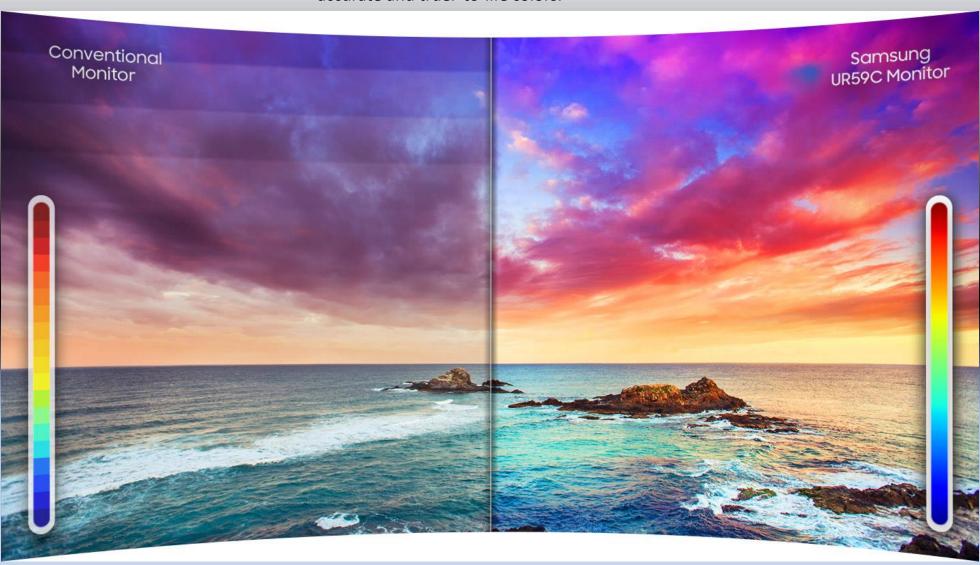

### **A Billion Colors**

Supporting a billion hues and a 2500:1 contrast ratio, the UR591C produces a wider range of colors and deeper, darker blacks. So whether you are gaming, watching videos, or working with graphics applications, you can be sure of more accurate and truer-to-life colors.