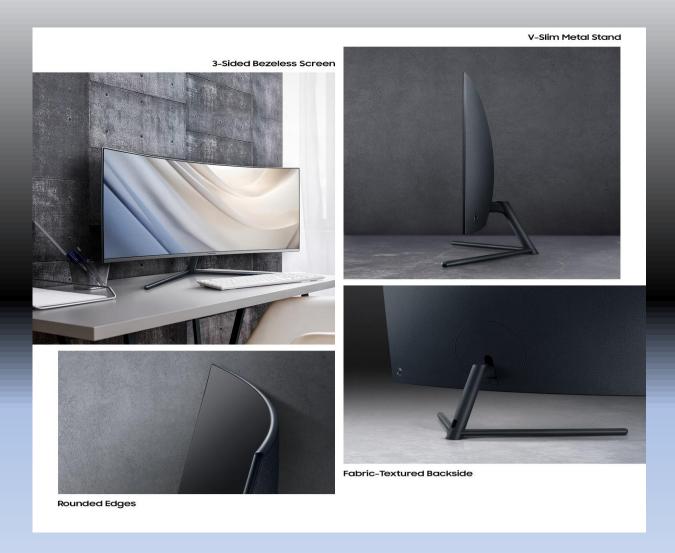

# **Sleek and Stylish**

With curved contours and corners, a fabric-textured rear casing, and a three-sided bezeless screen, the UR591C measures just 6.9 mm at its slimmest. And supported on a slender yet sturdy V-slim metal stand that also encases cables, the monitor brings an understated style to any setting.