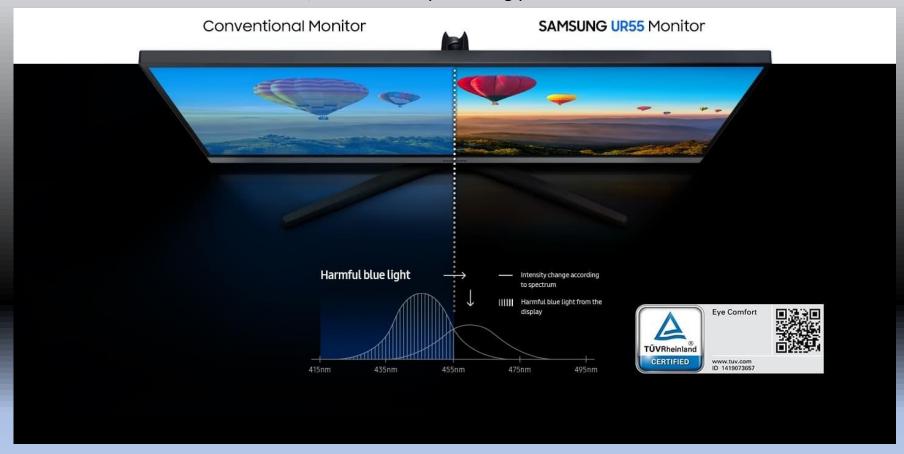

### Fresh Eyes Do More

What your eyes deserve. The easy-to-look-at display reduces blue light emissions known to cause eye strain and keep you awake. Say goodbye to yellow screen filters with distorted colors. Meet the perfect canvas for your creative juices to flow, without sore eyes holding you back.

<sup>\*</sup> UR55 has received the world's first certification as a monitor from TÜV Rheinland for Eye Comfort 2.0 standard, which validates that the product can provides user a comfortable viewing experience with accurate color reproduction, minimized ambient light impact, reduced toxic blue light and flicker while achieving 99.5% sRGB without any change to resolution.

<sup>\*</sup> The certification is viewable at www.tuv.com using ID 1419073657.