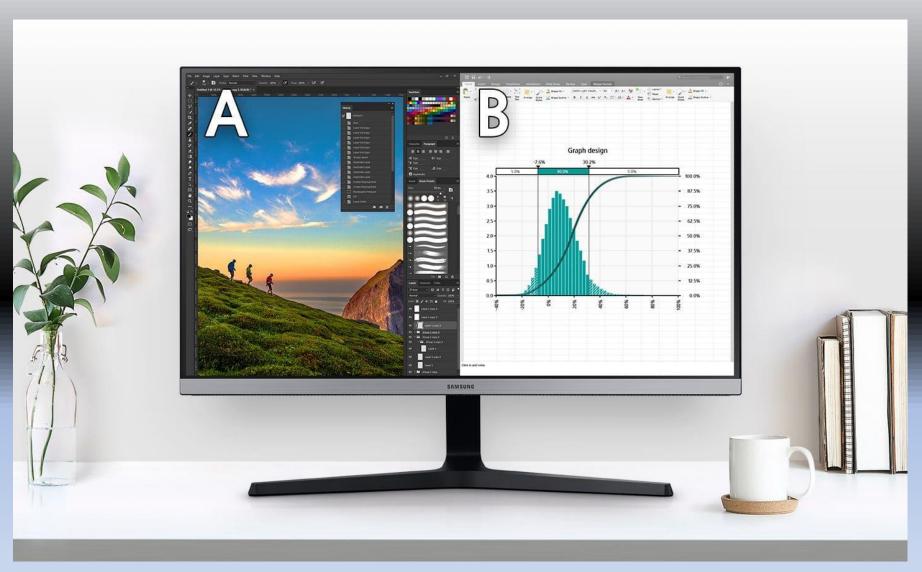

#### **Be Multi-Productive**

Experience a more efficient and productive workflow when editing photos, creating videos, and more. PBP transforms a single monitor to a dual-view monitor by displaying content from two sources side by side on one screen. With PIP, see and organize multiple apps and programs exactly how you want to.