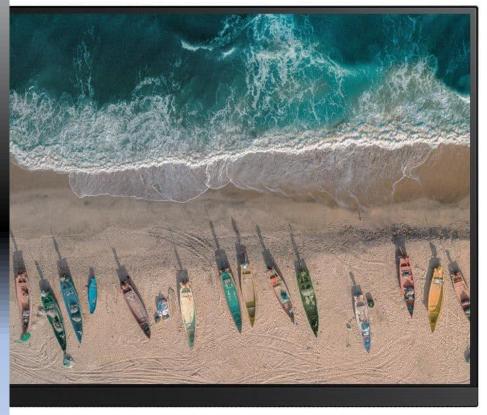

## **A Spectrum of Tones**

A kaleidoscope of shades. HDR support brings a dynamic range of luminous blacks and whites to the screen. Dark areas are richer and more profound, while bright parts are even more brilliant. Experience outstandingly clear and detailed resolution.