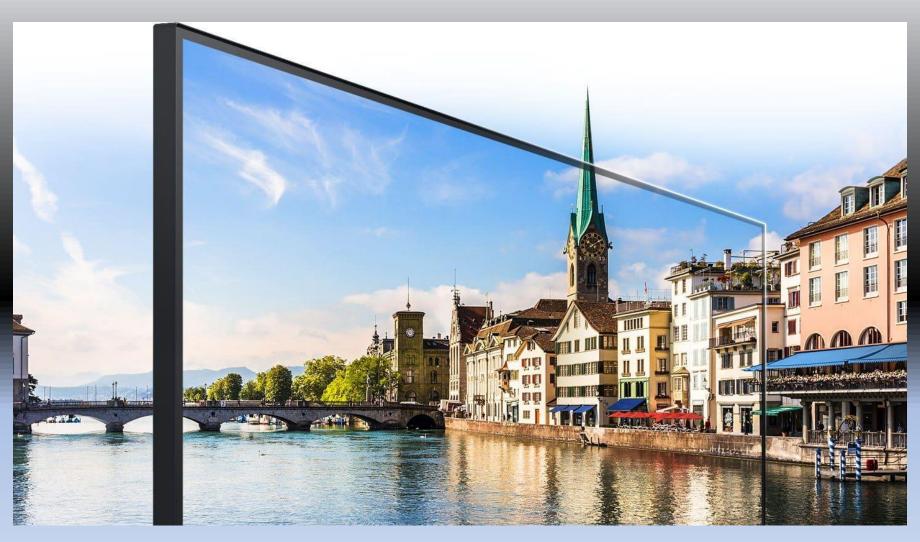

## **Display with No Borders**

Simplistic design, total sophistication. Exquisite craftsmanship makes the difference in this stylish 28-inch flat screen monitor with a minimalist 3-sided bezel-less screen. In a dual monitor setup, the displays line up seamlessly for you to enjoy stunning UHD content—without any distracting gap.