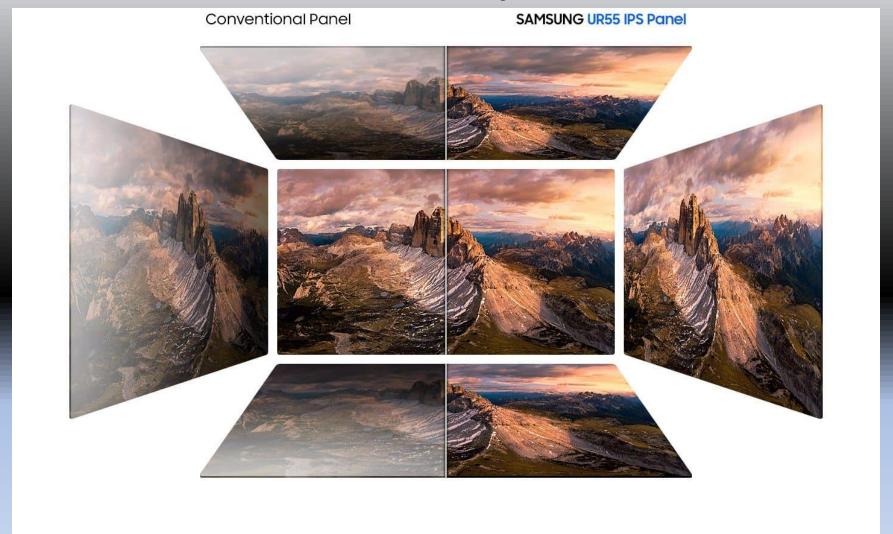

## **See It from Any Angle**

Sit anywhere and have a full technicolor experience. The IPS panel preserves color vividness and clarity across every inch of the screen. Even on a display this wide, tones and shades look completely accurate from virtually any angle, with no color washing.

Conventional Monitor SAMSUNG UR55 Monitor