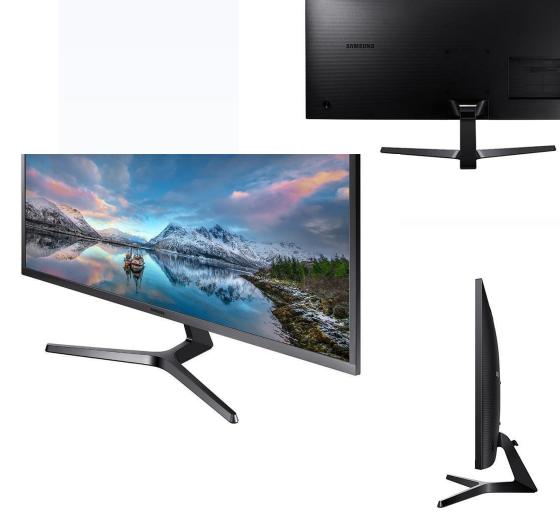

## **Display with No Borders**

Simplistic design, total sophistication. Exquisite craftsmanship makes the difference in this stylish 28-inch flat screen monitor with a minimalist 3-sided bezel-less screen. In a dual monitor setup, the displays line up seamlessly for you to enjoy stunning UHD content—without any distracting gap.