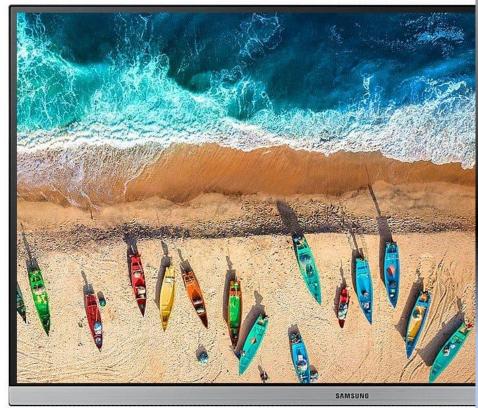

## **A Spectrum of Tones**

A kaleidoscope of shades. HDR support brings a dynamic range of luminous blacks and whites to the screen. Dark areas are richer and more profound, while bright parts are even more brilliant. Experience outstandingly clear and detailed resolution.