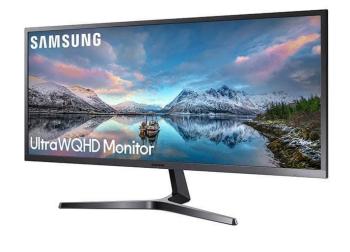

## **Reveal Every Detail**

It's time to see the whole picture. Watch, browse, and play with a resolution four times higher than Full HD. This UHD monitor delivers stunning images composed of 8 million pixels for even more intricate detail. Experience unparalleled realism when gaming or enjoying movies.

## **See It from Any Angle**

Sit anywhere and have a full technicolor experience. The IPS panel preserves color vividness and clarity across every inch of the screen. Even on a display this wide, tones and shades look completely accurate from virtually any angle, with no color washing.

## **A Spectrum of Tones**

A kaleidoscope of shades. HDR support brings a dynamic range of luminous blacks and whites to the screen. Dark areas are richer and more profound, while bright parts are even more brilliant. Experience outstandingly clear and detailed resolution.