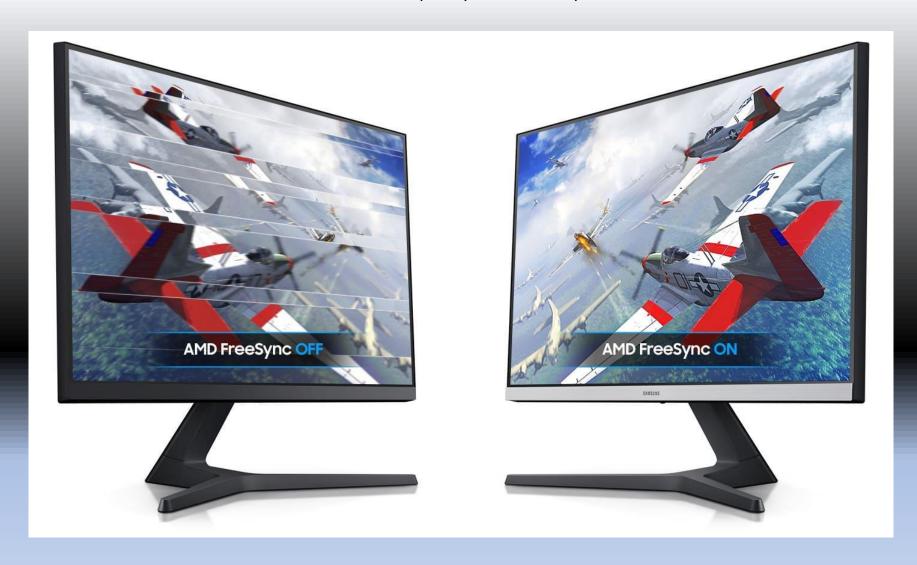

# **Superfluid Motion**

Say goodbye to choppy screenplay. AMD FreeSync virtually eliminates screen tears and stutters for a completely fluidvisual experience.