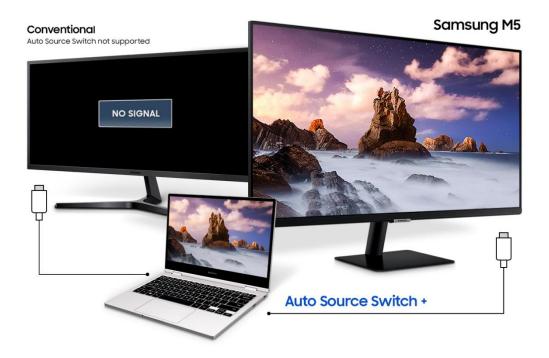

### Plug and see

#### Auto Source Switch +

No more switching around. With Automatic Source Switch Plus, your monitor detects newly connected devices as soon they're plugged in, and displays the correct signal. No more searching for the right input on the menu.