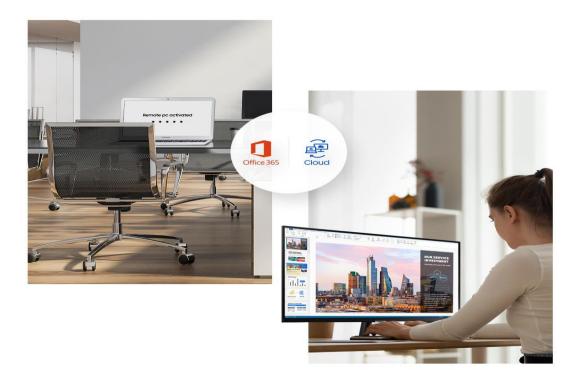

# Work and learn from a distance

#### **Remote Access**

Work seamlessly from anywhere. Boost your productivity with Remote Access features. Using the Office 365 suite, view and edit documents, and conveniently save them all on the cloud. Even while at home, Remote Access lets you work remotely on your school or office desktop.

\* Windows 10 Pro, Mac OS 10.5, or higher, and compatible network settings are required for this feature

\*\* On-screen content simulated for demonstration purpose