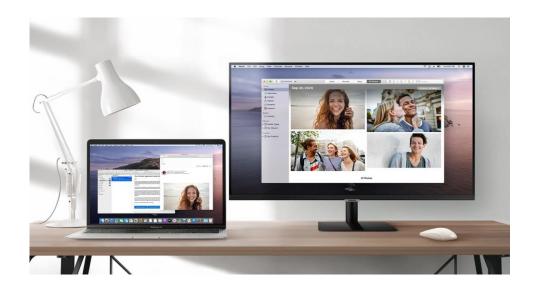

# **Connect with AirPlay 2**

#### AirPlay 2

With integrated AirPlay 2, use Apple devices to work and play on the big screen. Improve your workflow by creating a wireless dual monitor setup with your MacBook and Smart Monitor. When it's time to relax, effortlessly enjoy videos, music, photos, and more from your iPhone or iPad.