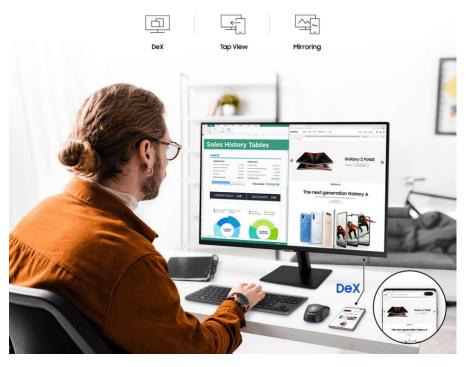

## Mobile meets big screen

#### **Mobile Connectivity**

Wireless DeX unlocks a full PC experience, without any PC. Use mobile productivity apps, such as video conferencing, documents, and browsers, through just your monitor and phone. To see photos or watch movies on the big screen, just tap it with your phone using Tap View.

 \* Wireless DeX supported on selected Galaxy, Note, and Tab devices (More details on the <u>FAQ page</u>.)
\*\* Limited to selected apps and may require license purchase
\*\*\* On-screen content simulated for demonstration purpose