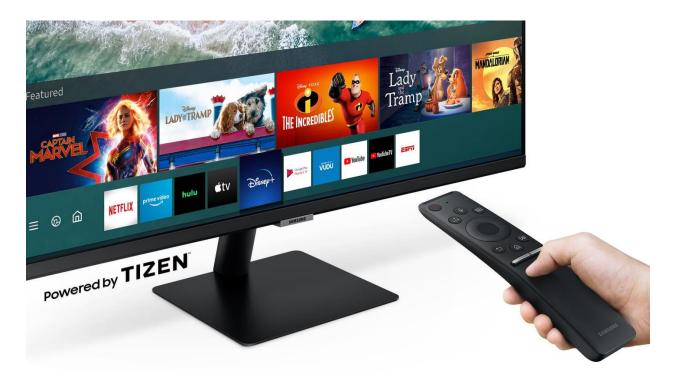

### Stream endless entertainment

#### Smart TV Apps

Binge watching got even easier. Access a bunch of entertainment apps, such as Netflix, YouTube, and HBO, without switching on your PC or laptop. The remote control and builtin speakers simplify your chill time.

\* App availability may vary by country \*\* Subscription required \*\*\* Remote control specifications may vary by country \*\*\*\*TV tuner not included