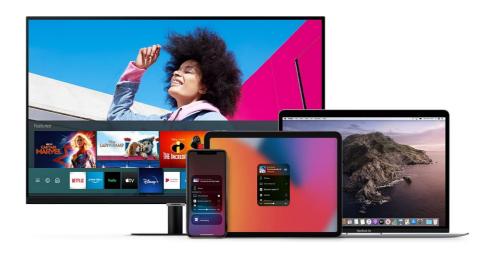

### Stream endless entertainment

#### Smart TV Apps

Binge watching got even easier. Access a bunch of entertainment apps, such as Netflix, YouTube, and HBO, without switching on your PC or laptop. The remote control and builtin speakers simplify your chill time.

\* App availability may vary by country \*\* Subscription required \*\*\* Remote control specifications may vary by country \*\*\*\*TV tuner not included