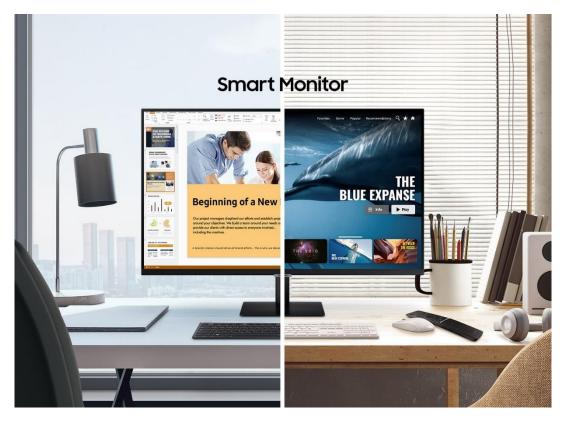

# The World's 1st Do-It-All Screen

The monitor for every side of life. Get work done without a PC, with the installed Microsoft Office 365, or by remote access to your office computer. Then switch to pure entertainment with the on-board one-stop entertainment system.

World's first monitor to combine OTT media service, mobile connectivity, and remote PC capabilities \*\* On-screen content simulated for demonstration purpose