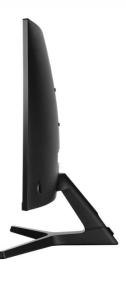

## **Supersleek Screen**

Designed with style in mind. The 3\_sided bezel\_less display stretches from edge to edge for maximum viewing and a minimalist aesthetic. A refined dark blue gray exterior and Y\_shaped stand base bring a sleek, modern look to your desk.