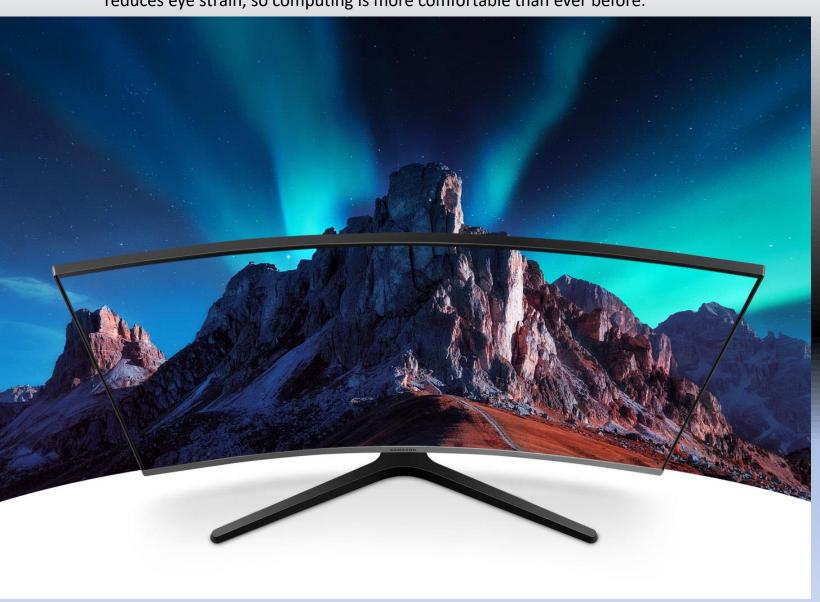

# **Captivating Curves**

Immerse yourself in work or play. The 1800R curved screen wraps around you, pulls you in, and keeps you focused. Even during extended use, the curvature reduces eye strain, so computing is more comfortable than ever before.