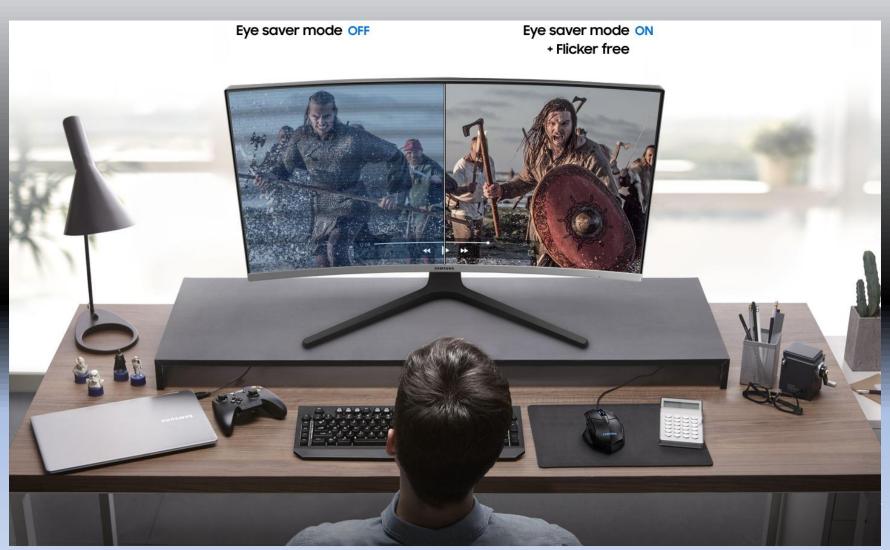

#### **Focused Comfort**

Protect your eyes and do more. The CR50's advanced eye comfort technology reduces eye strain for more comfortable extended computing. Flicker Free technology continuously removes tiring and irritating screen flicker, while Eye Saver Mode minimizes emitted blue light. Your eyes stay fresh longer.