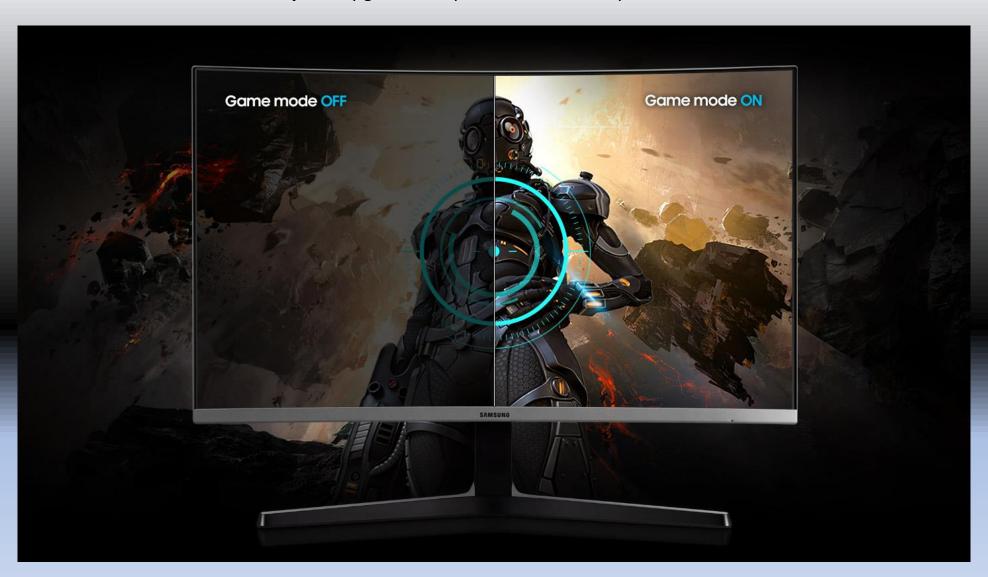

## **More Gaming Power**

Ideal game settings instantly give you the edge. Get optimal color settings and image contrast to see scenes more vividly and spot enemies hiding in the dark. Game Mode adjusts any game to fill your screen with every detail in view.