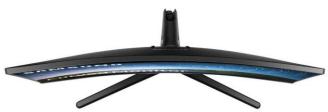

# **Captivating Curves**

Immerse yourself in work or play. The 1800R curved screen wraps around you, pulls you in, and keeps you focused. Even during extended use, the curvature reduces eye strain, so computing is more comfortable than ever before.

## **Supersleek Screen**

Designed with style in mind. The 3\_sided bezel\_less display stretches from edge to edge for maximum viewing and a minimalist aesthetic. A refined dark blue gray exterior and Y\_shaped stand base bring a sleek, modern look to your desk.