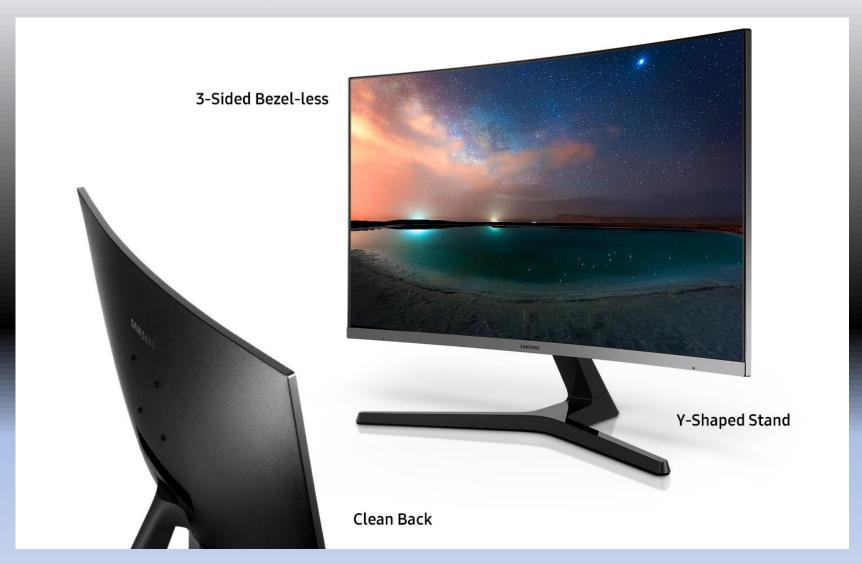

## **Supersleek Screen**

Designed with style in mind. The 3\_sided bezel\_less display stretches from edge to edge for maximum viewing and a minimalist aesthetic. A refined dark blue gray exterior and Y\_shaped stand base bring a sleek, modern look to your desk.