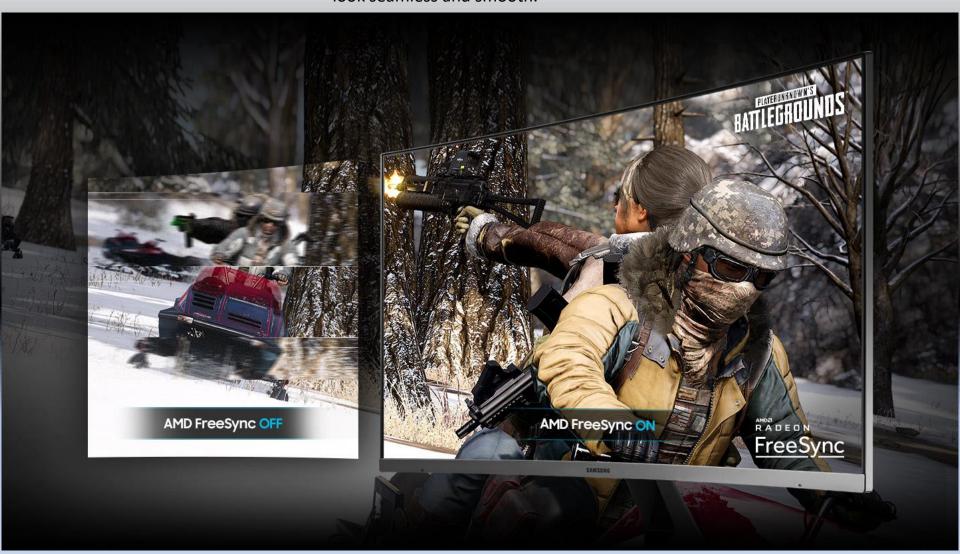

#### All Action, No Delay

Superfluid entertainment experience. AMD Radeon FreeSync™ keeps your monitor and graphics card refresh rate in sync to reduced image tear and stutter. Watch movies and play games without any interruptions. Even fast action scenes look seamless and smooth.