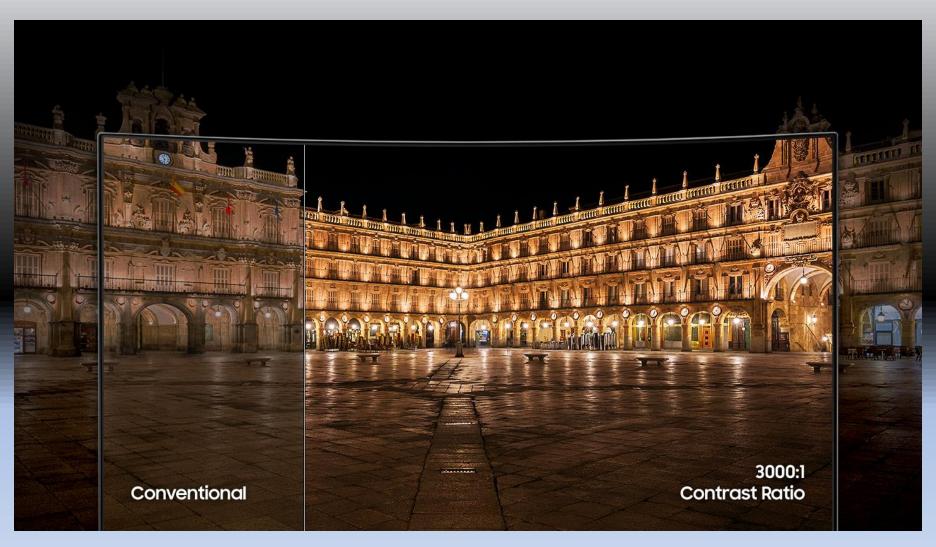

#### **See True Detail**

Every scene, incredibly defined. Samsung's innovative VA Panel technology delivers an outstanding 3000:1 contrast ratio with deeper blacks and more brilliant whites. Minimal light leaks from corner to corner so even very dark or bright images are crystal clear on your screen.