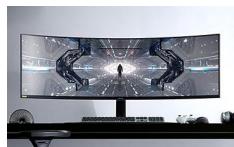

## **Game-changing 1000R**

Vivid scenes wrap even more tightly around you. Experience the next level of heart-pounding gaming that's superior to anything you've seen before. The 1000R 49-inch super ultra-wide display fills your peripheral vision and draws you into the character's shoes.

# **Dual QHD display**

The gaming world of your imagination made real. The 49-inch DQHD resolution brings you a display as wide as two QHD monitors sitting side by side, with incredibly detailed, pin-sharp images. Experience a more encompassing view with maximum space to take in all the action.