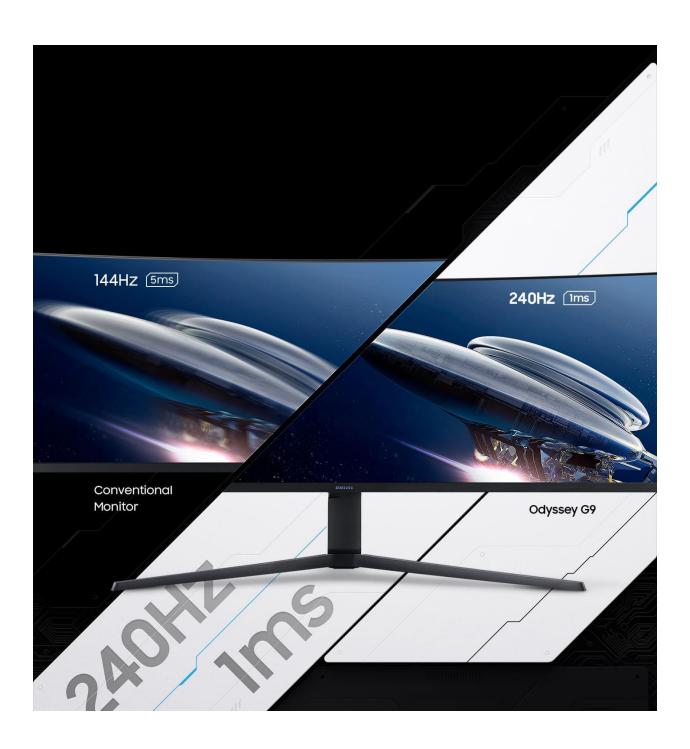

### Quick, smooth reflexes

Conquer every enemy, even at soaring speeds. 240Hz RapidCurve eliminates lag for exhilarating gameplay with ultra-smooth action. Jump on enemies right when you see them with a 1ms response time, precise mouse movements, and blur-free frames with no ghosting.