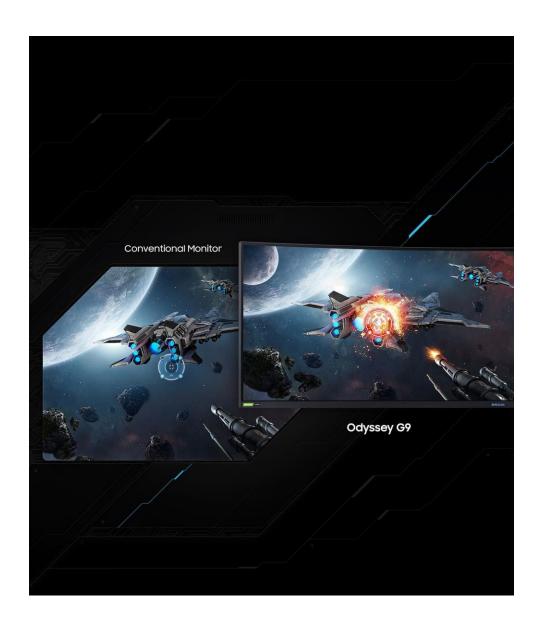

# **Dual QHD display**

The gaming world of your imagination made real. The 49-inch DQHD resolution brings you a display as wide as two QHD monitors sitting side by side, with incredibly detailed, pin-sharp images. Experience a more encompassing view with maximum space to take in all the action.