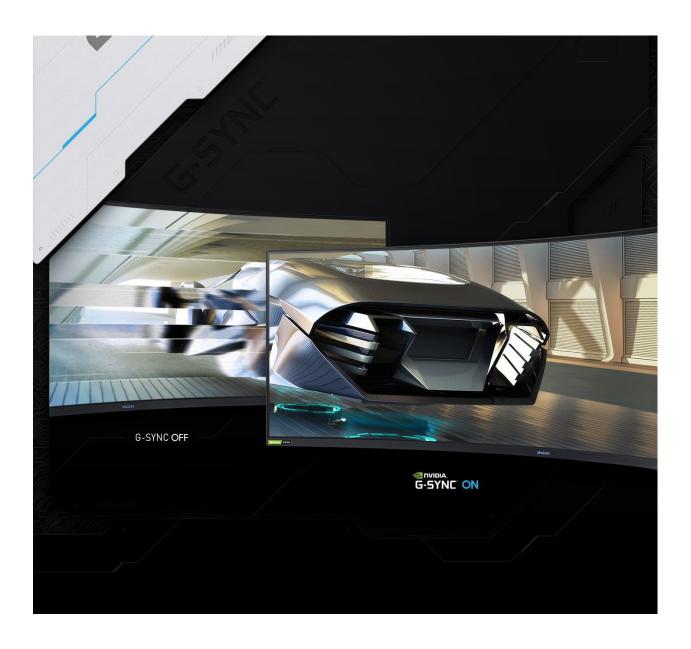

### **G-Sync compatible**

Hyper action made seamless. G-Sync compatiblity keeps the GPU and panel synced up to eliminate choppiness, screen-lag, and image tears. Fast-action and complex game scenes are stable and stutter-free with AMD FreeSync Premium Pro for your competitive edge.