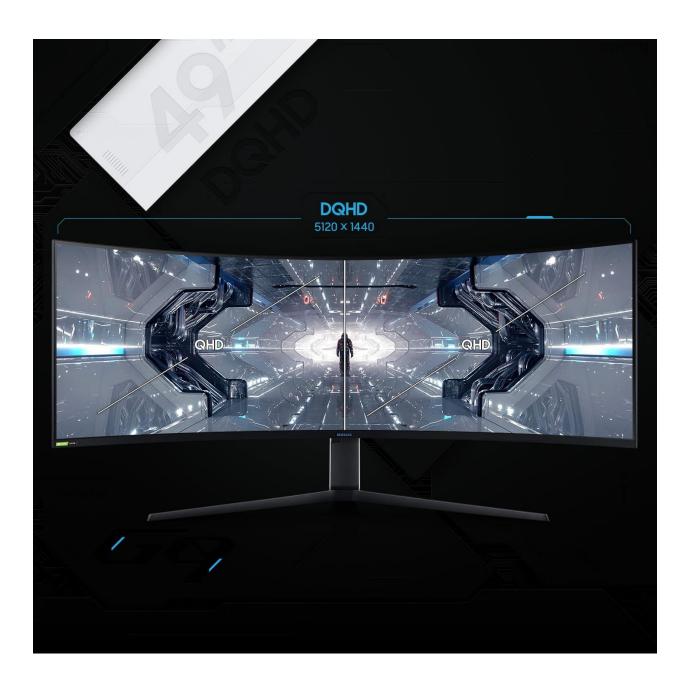

# **Dual QHD display**

The gaming world of your imagination made real. The 49-inch DQHD resolution brings you a display as wide as two QHD monitors sitting side by side, with incredibly detailed, pin-sharp images. Experience a more encompassing view with maximum space to take in all the action.