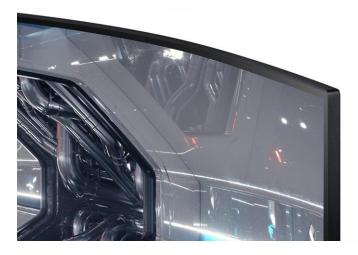

#### **HDR1000** and **HDR10+**

Imagery even closer to reality. HDR1000 darkens darks and brightens whites for more dimensional contrast. HDR10+ optimizes brightness and contrast so game scenes look exactly how the developer intended. Visuals look out of this world and just like true life, all at the same time.

# **Dual QHD display**

The gaming world of your imagination made real. The 49-inch DQHD resolution brings you a display as wide as two QHD monitors sitting side by side, with incredibly detailed, pin-sharp images. Experience a more encompassing view with maximum space to take in all the action.