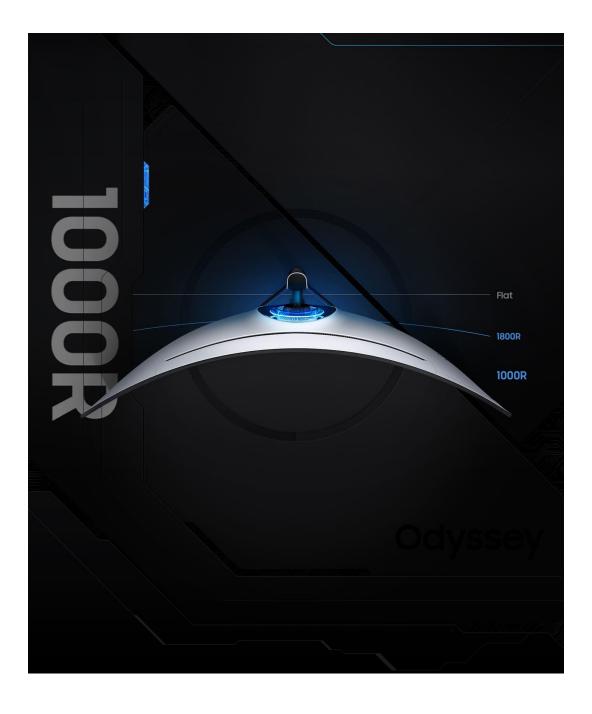

#### The curve revolution

1000R, the new apex of curved screen technology, matches the contours of the human eye for unimaginable realism.

## **Game-changing 1000R**

Vivid scenes wrap even more tightly around you. Experience the next level of heart-pounding gaming that's superior to anything you've seen before. The 1000R 49-inch super ultra-wide display fills your peripheral vision and draws you into the character's shoes.