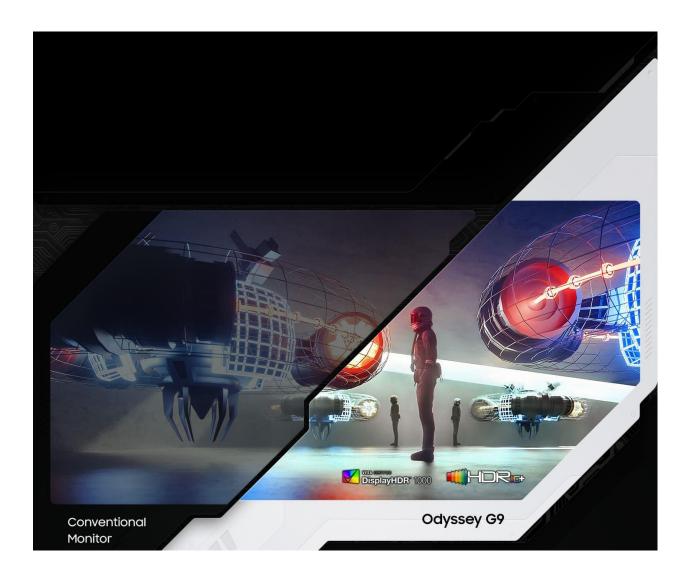

#### **HDR1000** and **HDR10+**

Imagery even closer to reality. HDR1000 darkens darks and brightens whites for more dimensional contrast. HDR10+ optimizes brightness and contrast so game scenes look exactly how the developer intended. Visuals look out of this world and just like true life, all at the same time.