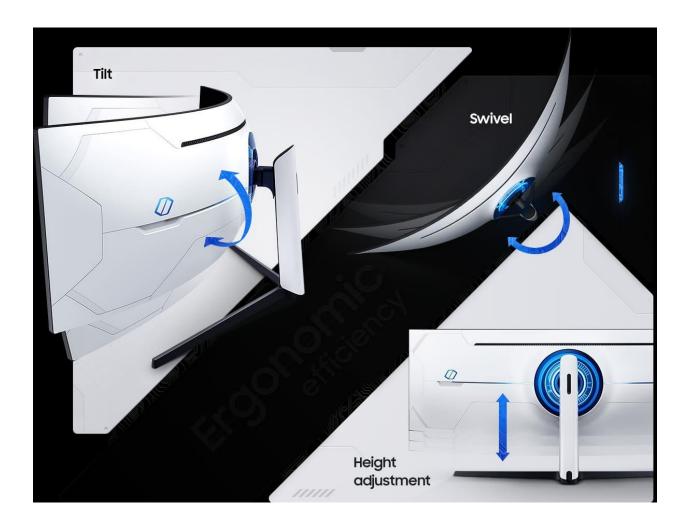

#### Convenience in mind

Find your winning position. Swivel, tilt, and adjust the height until you're set up for victory. Fully compatible with VESA-standard monitor arms, the screen can be moved effortlessly to your ideal position. Multiple ports are easy to access, and hook up to your favorite devices with no mess.