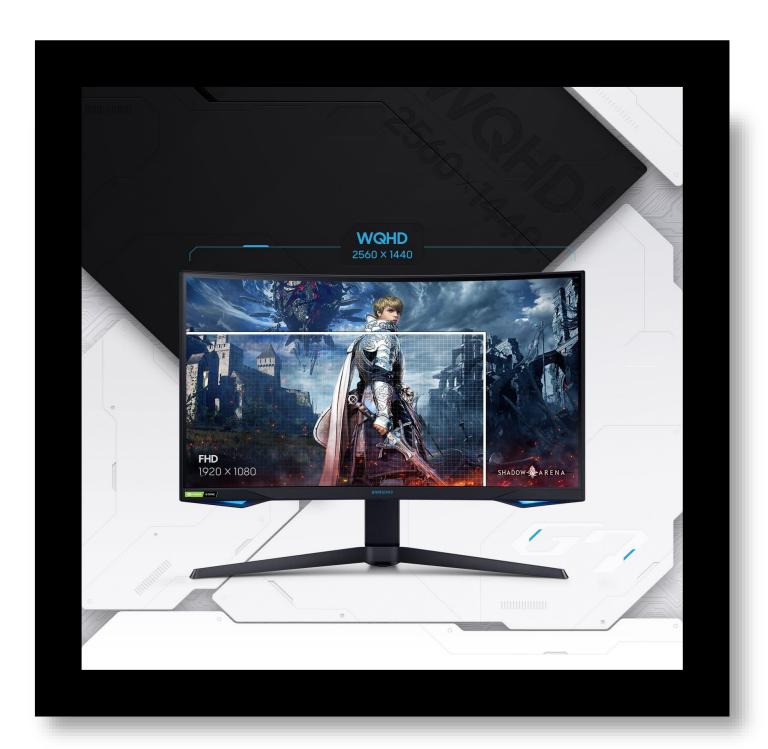

### **WQHD** resolution

Your gaming world, more lifelike than ever before. Packing in 1.7 times the pixel density of Full HD, WQHD resolution boasts incredibly detailed, pin-sharp images. Experience a fuller view with more space to take in all the action.