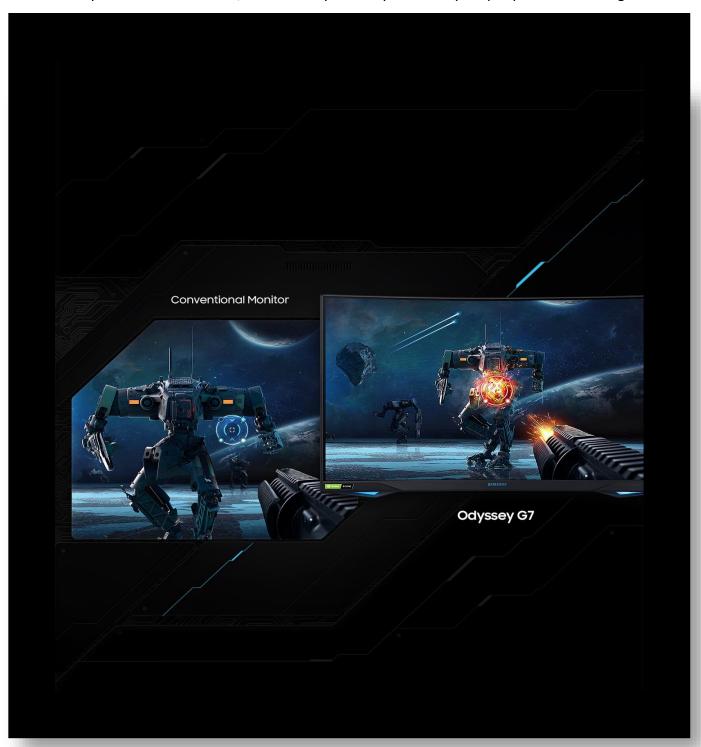

#### Vast HDR600 shades

Reveal the whole picture. HDR600 delivers more contrast, with deeper blacks and brighter whites. Even in dark scenes, every detail shines with clarity.

### **WQHD** resolution

Your gaming world, more lifelike than ever before. Packing in 1.7 times the pixel density of Full HD, WQHD resolution boasts incredibly detailed, pin-sharp images. Experience a fuller view with more space to take in all the action.