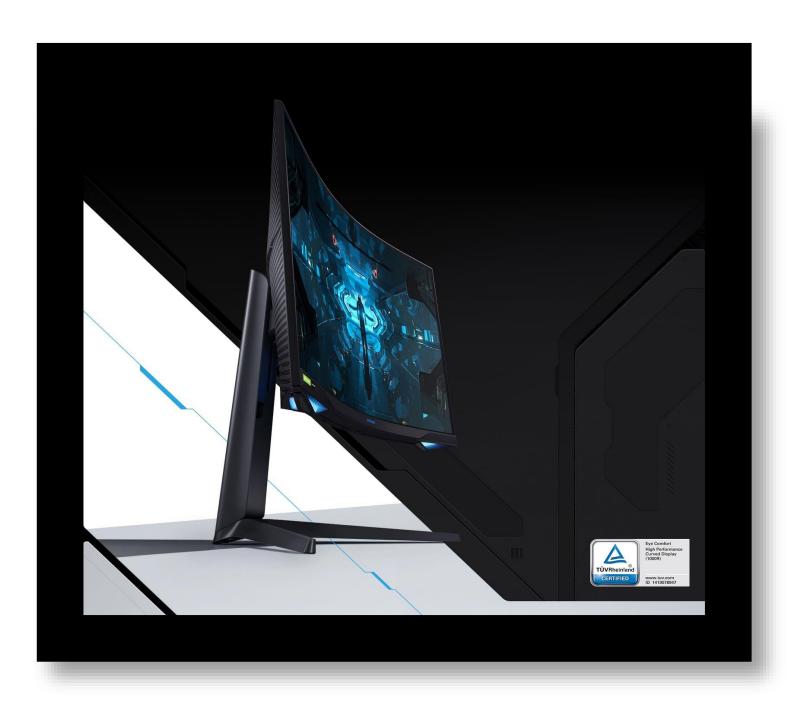

## Go deeper into the game

1000R, the new apex of curved screen technology, matches the contours of the human eye for unimaginable realism.

# Supreme 1000R curve

Vivid scenes wrap even more tightly around you. Experience the next level of heart-pounding gaming that's superior to anything you've seen before. The 1000R display fills your peripheral vision and draws you into the character's shoes.

\* 'R' is an acronym representing circular radius. The smaller the 'R' value, the deeper the curve.