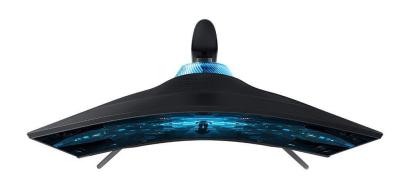

# Supreme 1000R curve

Vivid scenes wrap even more tightly around you. Experience the next level of heart-pounding gaming that's superior to anything you've seen before. The 1000R display fills your peripheral vision and draws you into the character's shoes.

\* 'R' is an acronym representing circular radius. The smaller the 'R' value, the deeper the curve.