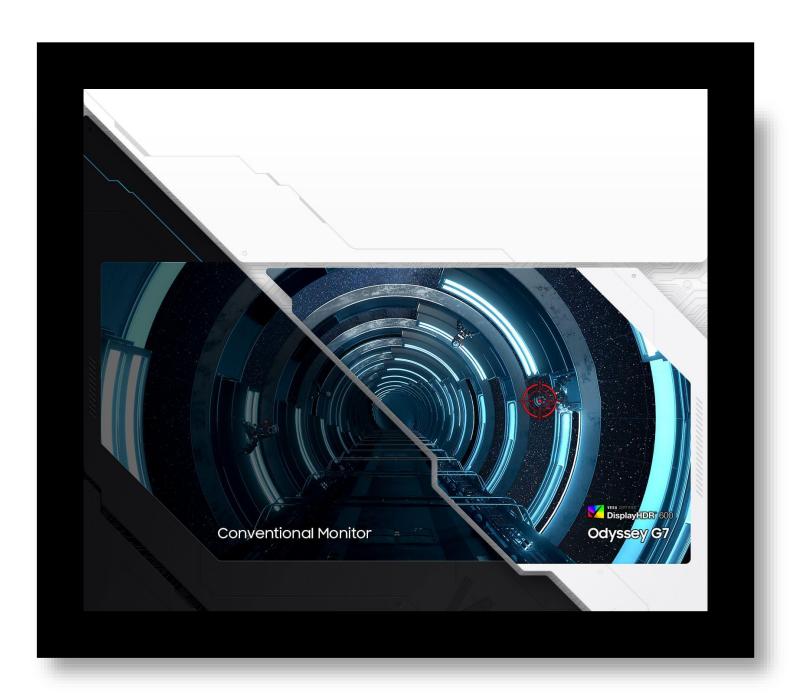

#### Vast HDR600 shades

Reveal the whole picture. HDR600 delivers more contrast, with deeper blacks and brighter whites. Even in dark scenes, every detail shines with clarity.