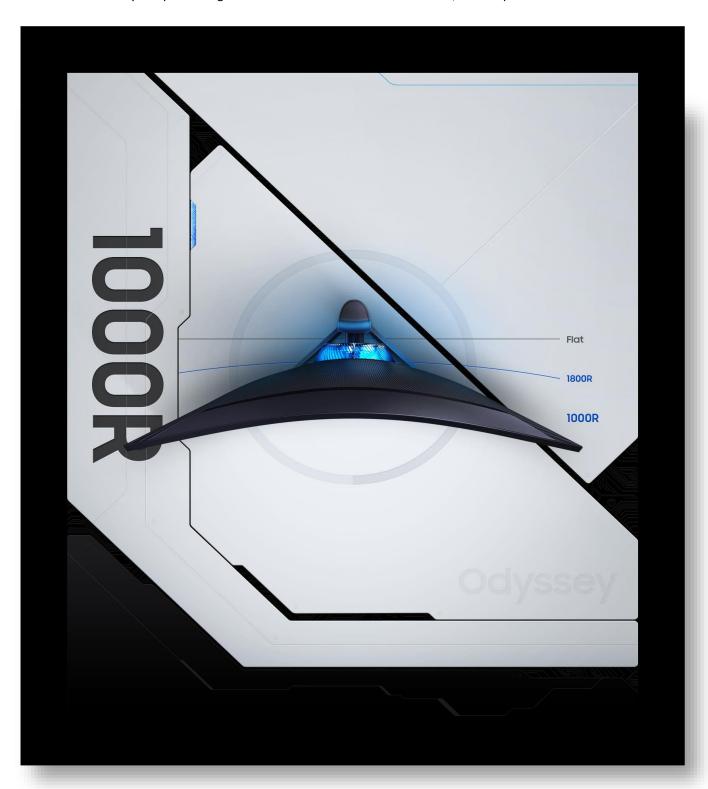

## Go deeper into the game

1000R, the new apex of curved screen technology, matches the contours of the human eye for unimaginable realism.

# Supreme 1000R curve

Vivid scenes wrap even more tightly around you. Experience the next level of heart-pounding gaming that's superior to anything you've seen before. The 1000R display fills your peripheral vision and draws you into the character's shoes.

\* 'R' is an acronym representing circular radius. The smaller the 'R' value, the deeper the curve.