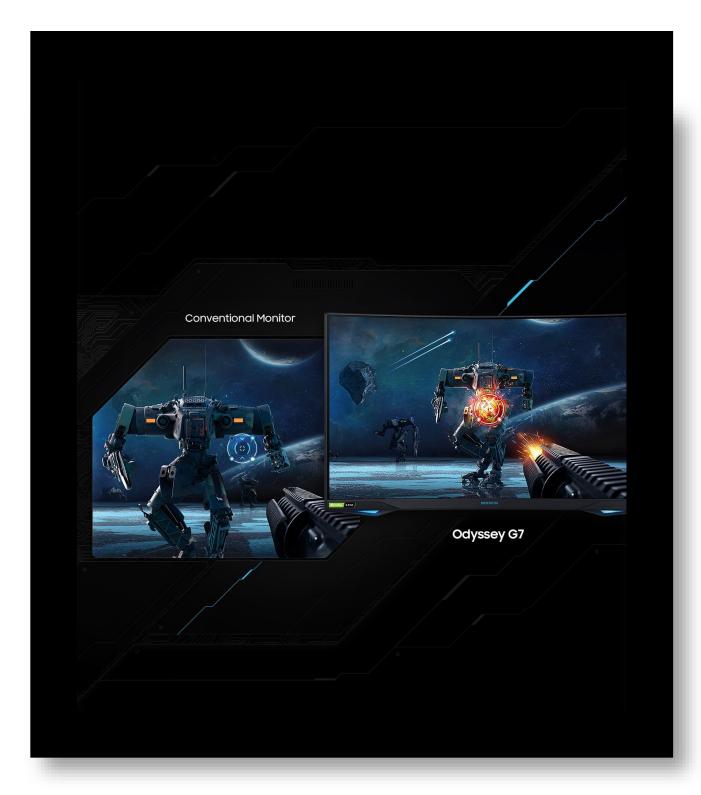

#### Vast HDR600 shades

Reveal the whole picture. HDR600 delivers more contrast, with deeper blacks and brighter whites. Even in dark scenes, every detail shines with clarity.

### **WQHD** resolution

Your gaming world, more lifelike than ever before. Packing in 1.7 times the pixel density of Full HD, WQHD resolution boasts incredibly detailed, pin-sharp images. Experience a fuller view with more space to take in all the action.