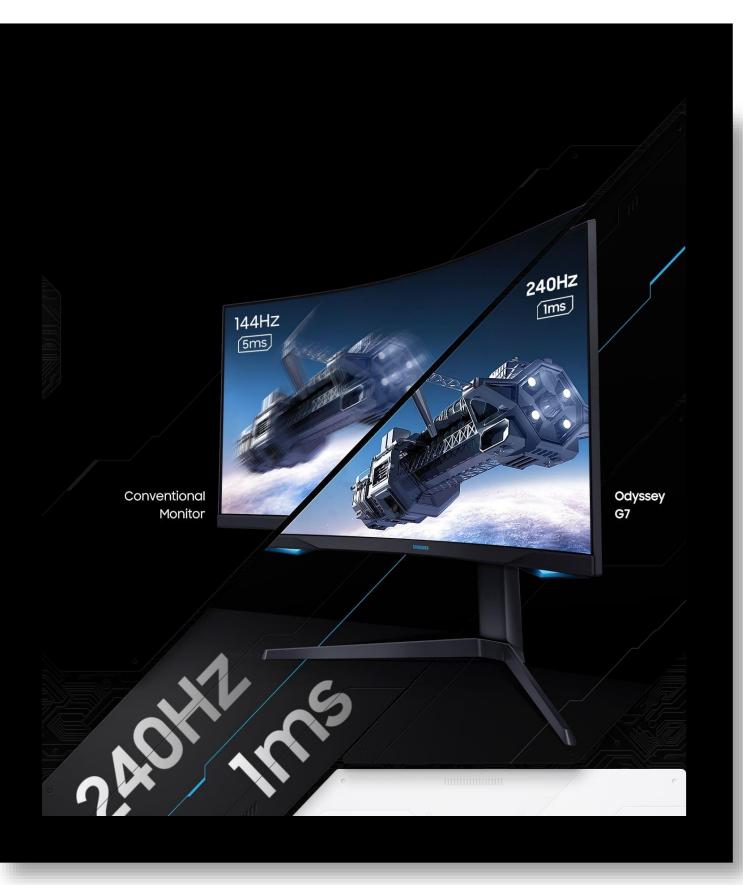

### Quick, smooth reflexes

Conquer every enemy, even at soaring speeds. 240Hz RapidCurve eliminates lag for exhilarating gameplay with ultra-smooth action. Jump on enemies right when you see them with a 1ms response time, precise mouse movements, and blur-free frames with no ghosting.