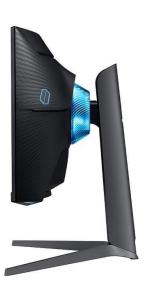

# Supreme 1000R curve

Vivid scenes wrap even more tightly around you. Experience the next level of heart-pounding gaming that's superior to anything you've seen before. The 1000R display fills your peripheral vision and draws you into the character's shoes.

\* 'R' is an acronym representing circular radius. The smaller the 'R' value, the deeper the curve.