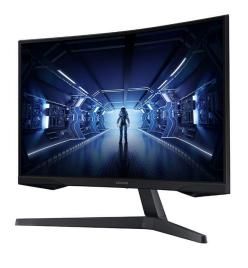

# Optimal curve. True immersion.

Vivid scenes wrap around you. The all-encompassing 1000R display fills every part of your peripheral vision and draws you right into the character's shoes. Experience a level of gaming more heart-pounding than anything before.