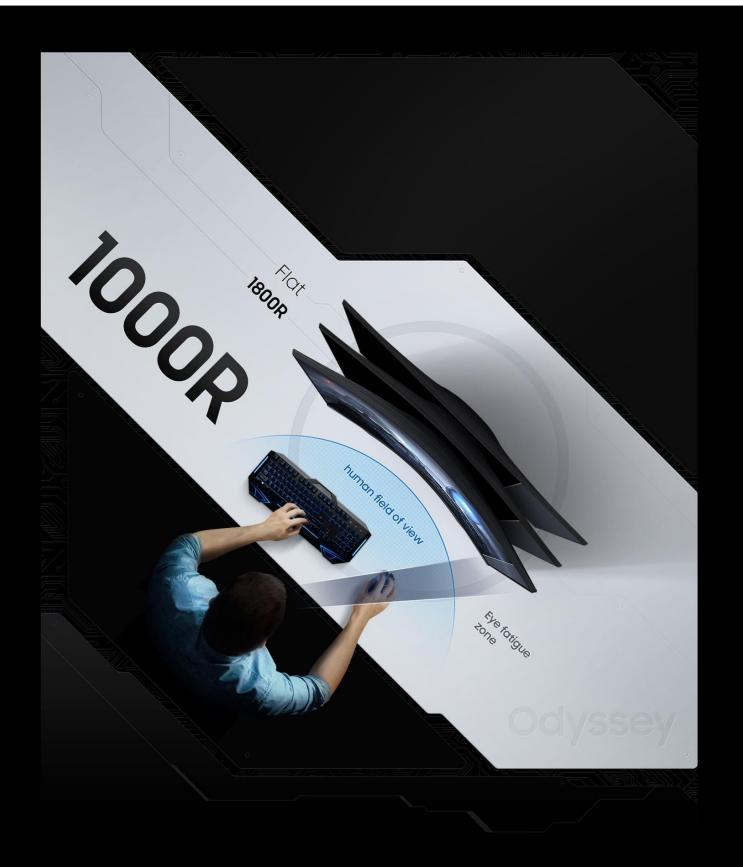

# Optimal curve. True immersion.

Vivid scenes wrap around you. The all-encompassing 1000R display fills every part of your peripheral vision and draws you right into the character's shoes. Experience a level of gaming more heart-pounding than anything before.