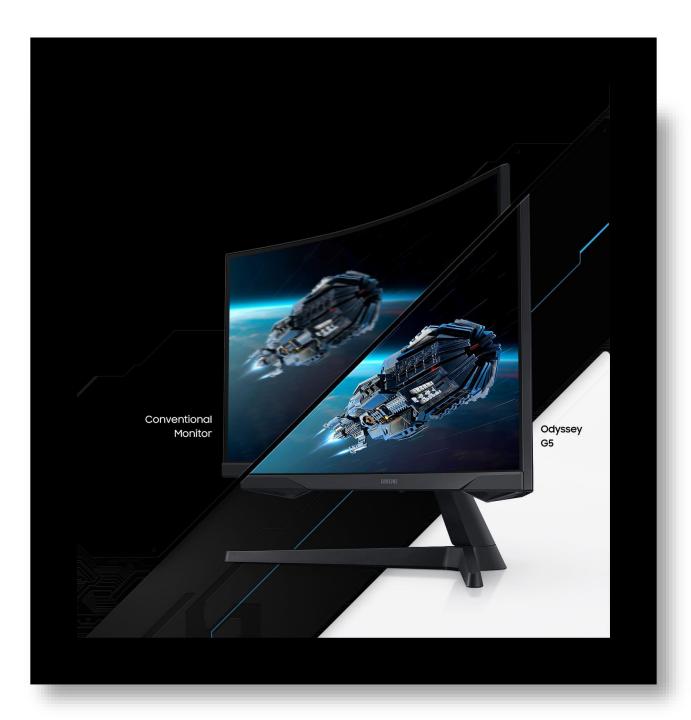

# Optimal curve. True immersion.

Vivid scenes wrap around you. The all-encompassing 1000R display fills every part of your peripheral vision and draws you right into the character's shoes. Experience a level of gaming more heart-pounding than anything before.