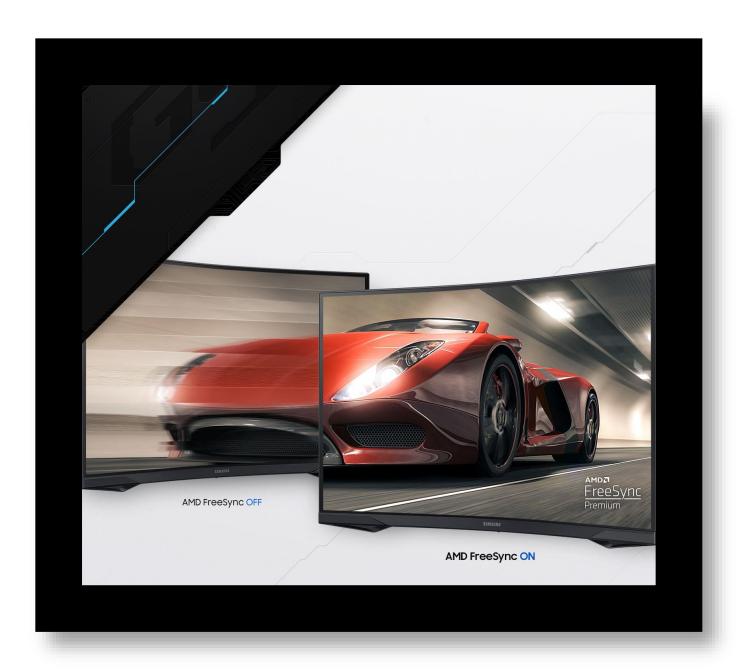

### **AMD FreeSync Premium**

Effortlessly smooth gameplay. AMD FreeSync Premium features adaptive sync technology which reduces screen tearing, stutter, and input latency. Low framerate compensation ensures every scene flows seamlessly.