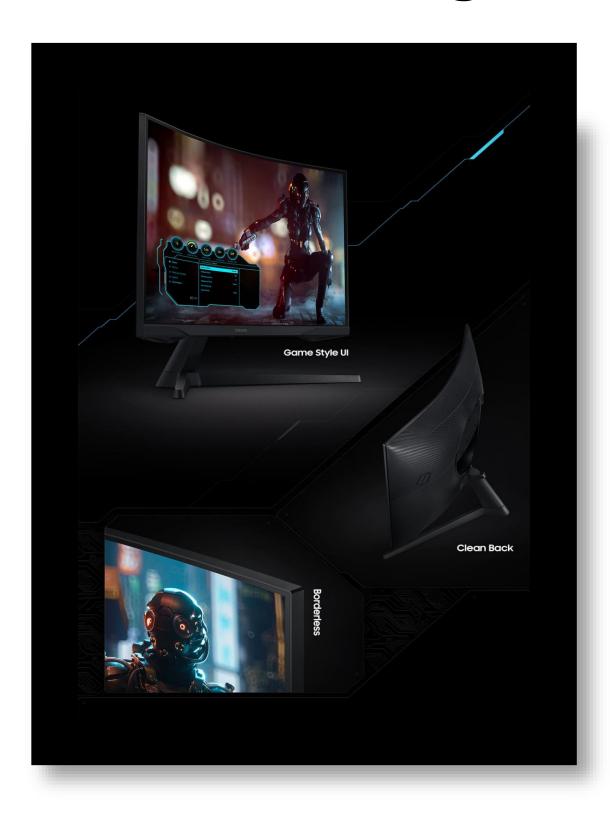

r for exhilarating gameplay with ultra-smooth action.



#### 1ms response time

Make every move count with a 1ms response time. Jump on enemies as soon as you see them and stay ahead with precise mouse movements. Your on-screen performance is as swift as your own



### **AMD FreeSync Premium**

Effortlessly smooth gameplay. AMD FreeSync Premium features adaptive sync technology which reduces screen tearing, stutter, and input latency. Low framerate compensation ensures every scene flows seamlessly.



#### Truly realistic HDR

Awe-inspiring graphics with HDR10. A kaleidoscope of shades brings game scenes to life more vibrantly than ever before. Uncover the secrets hiding in the shadows with deep dark blacks, luminous whites, and outstandingly detailed resolution.



# Futuristic design