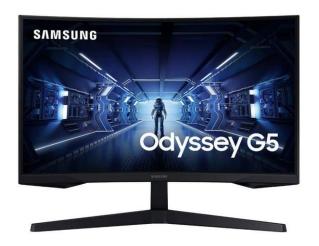

# Optimal curve. True immersion.

Vivid scenes wrap around you. The all-encompassing 1000R display fills every part of your peripheral vision and draws you right into the character's shoes. Experience a level of gaming more heart-pounding than anything before.