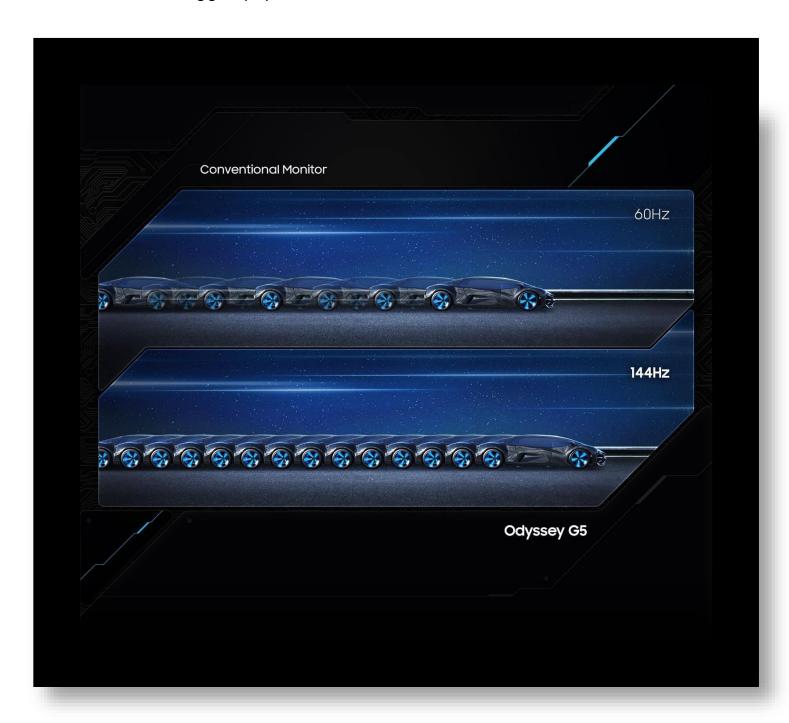

#### 144Hz refresh rate

Conquer every enemy, even at soaring speeds. 144Hz refresh rate eliminates lag and motion blur for exhilarating gameplay with ultra-smooth action.