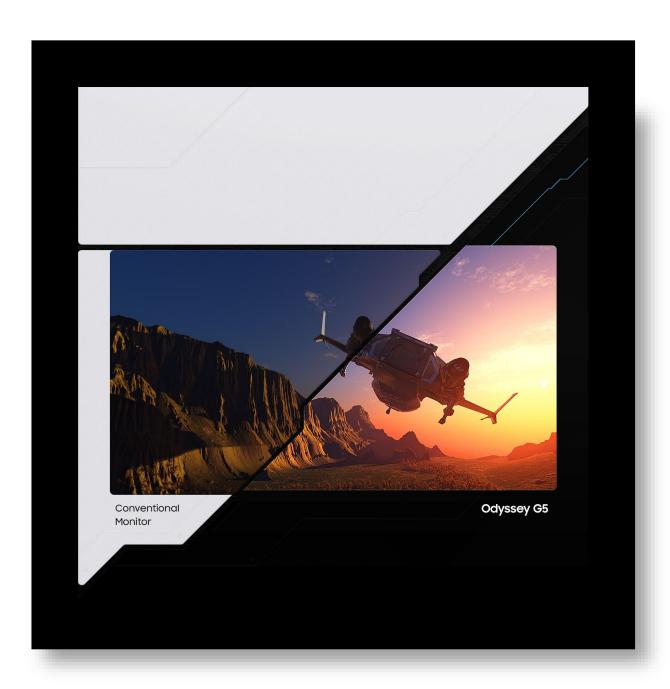

## **Stunning WQHD**

Your gaming world, now astoundingly lifelike. Packing in 1.7 times the pixel density of Full HD, WQHD resolution boasts incredibly detailed, pin-sharp images. Experience a fuller view with more space to take in all the action.