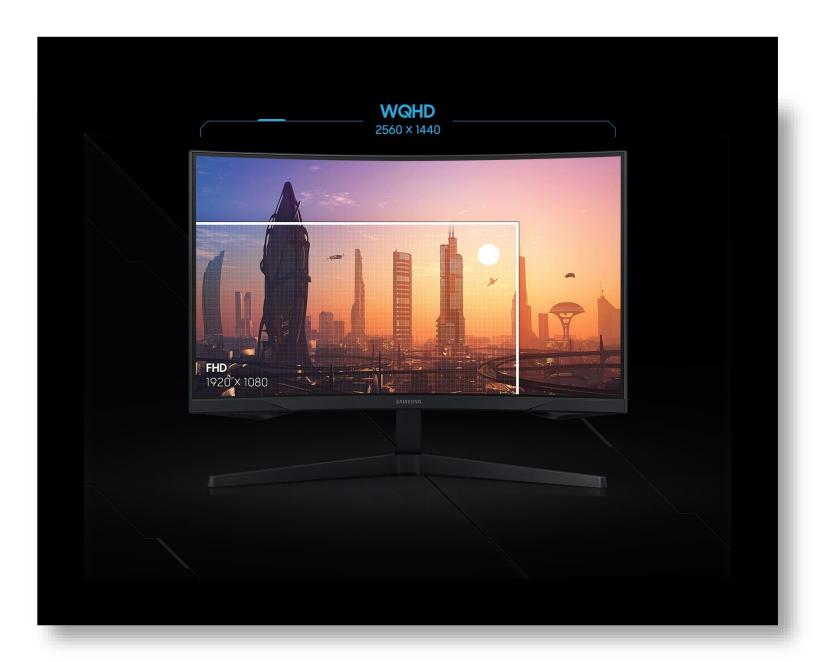

## **Stunning WQHD**

Your gaming world, now astoundingly lifelike. Packing in 1.7 times the pixel density of Full HD, WQHD resolution boasts incredibly detailed, pin-sharp images. Experience a fuller view with more space to take in all the action.