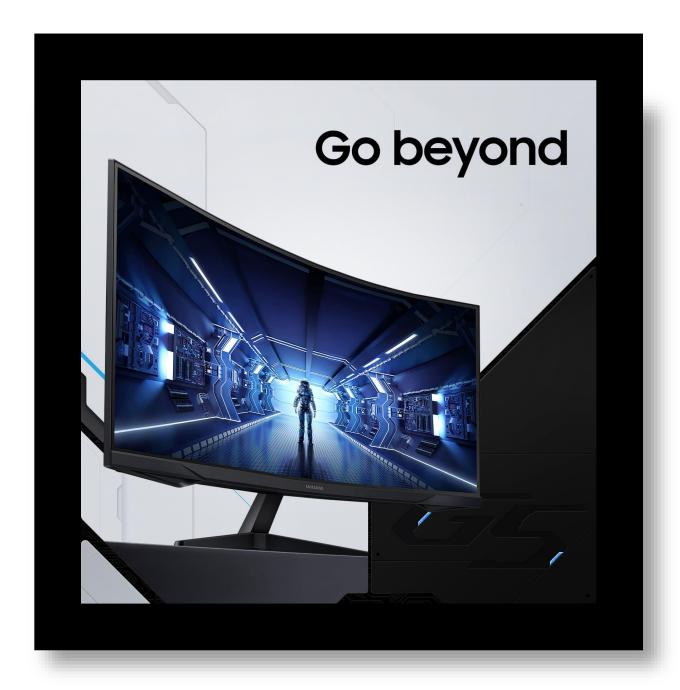

# Optimal curve. True immersion.

Vivid scenes wrap around you. The all-encompassing 1000R display fills every part of your peripheral vision and draws you right into the character's shoes. Experience a level of gaming more heart-pounding than anything before.

# Futuristic design