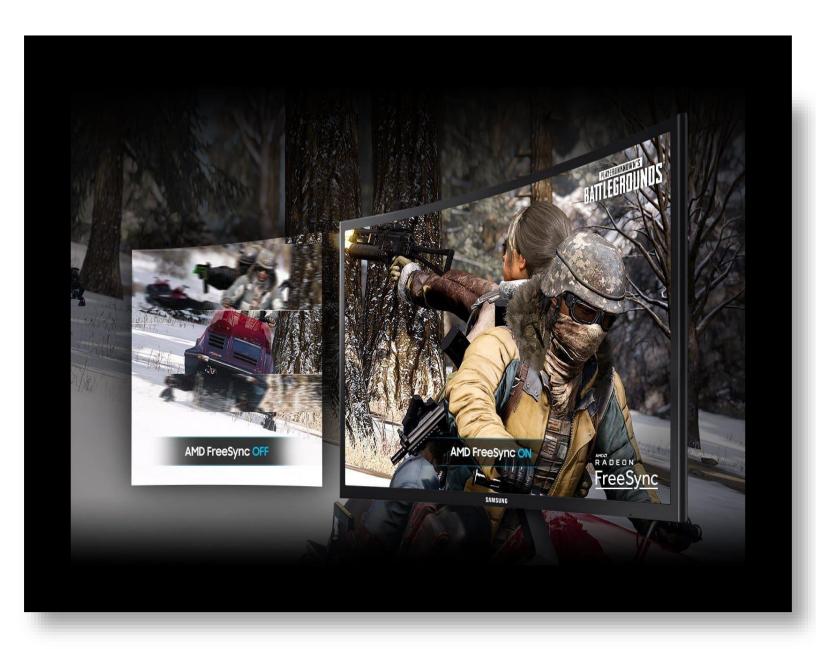

#### **Flawless Action**

No more choppy gameplay. AMD Radeon FreeSync™ eliminates image tears for exceptionally smooth, fast-action gaming. With a dynamically adapted display refresh rate, even the most complex game scenes are seamless and virtually stutter-free.