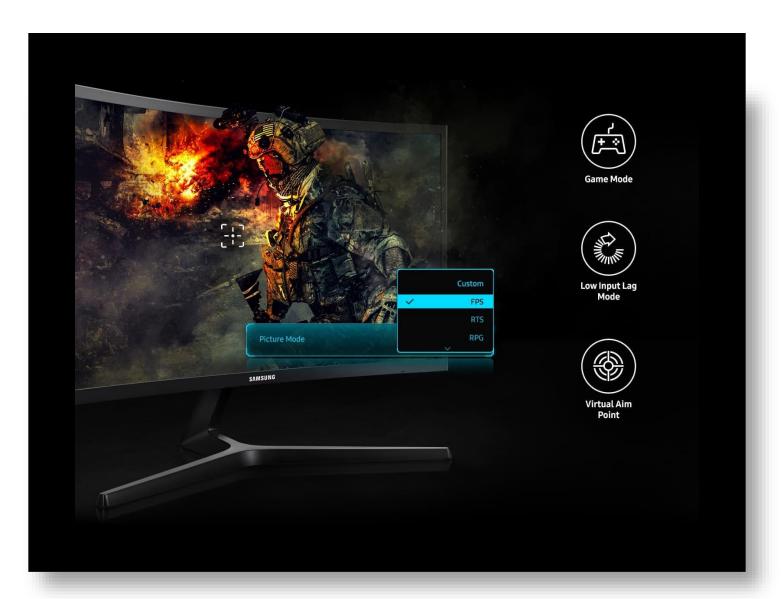

#### **Gamer Exclusives**

Get ideal settings for your game. Game Mode optimally adjusts black gamma levels, contrast, sharpness, and color for any game genre. Low Input Lag Mode minimizes delays between your input devices and display. Virtual Aim Point centers the target on the screen for more precise attacks on the enemy.