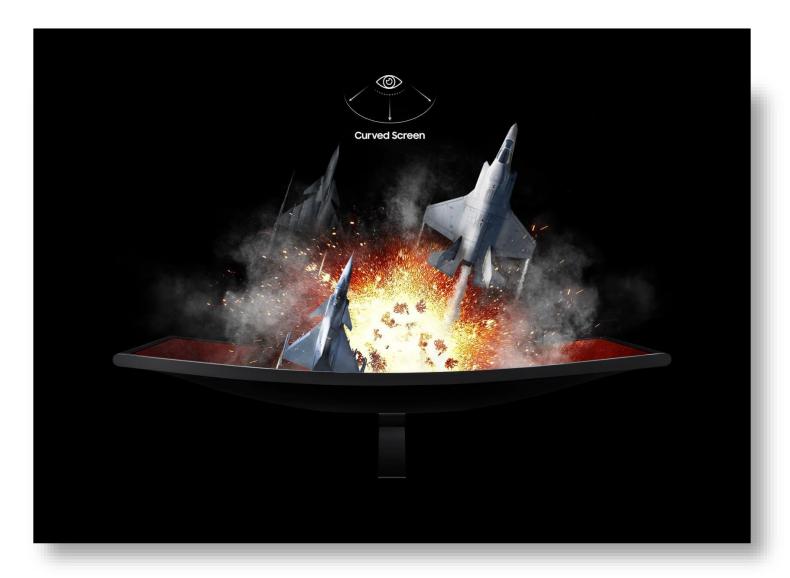

#### **Dive Into the Curve**

The winner's curve. Get fully immersed in every game with a deeply rounded 1800R curved screen. Win more, as sharp focus on the screen gives you heightened concentration. Game for longer with less eye strain, and play on and on.