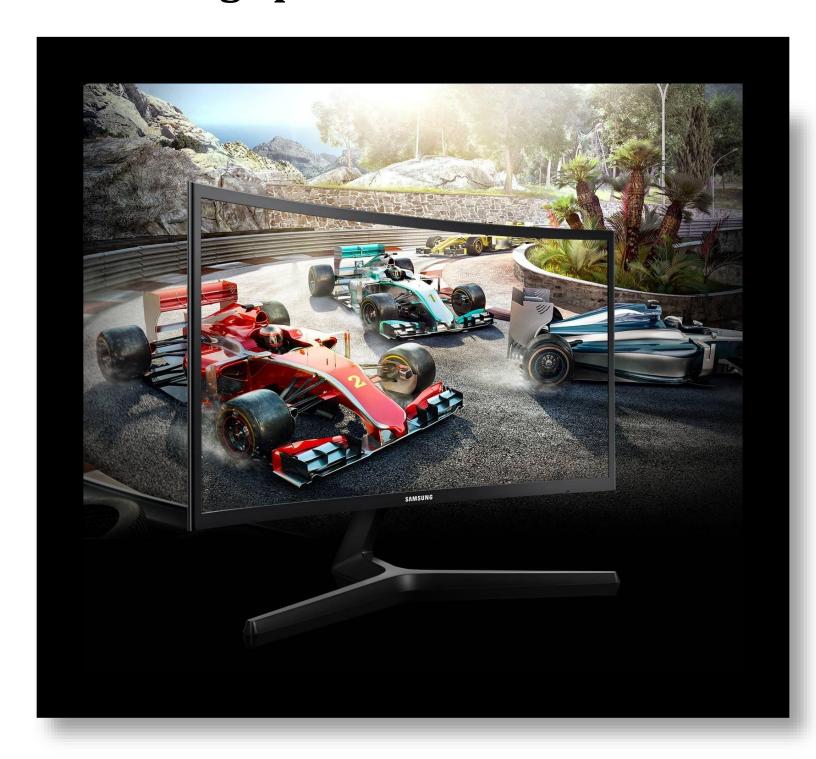

## The Curve Champion

The leader in curved monitors. Samsung has led the curved monitor market since being the first to introduce the innovative displays to the world in 2015. With industry-leading technology in a full line-up, Samsung's curved monitors are consistently number one in market share and consumer choice.

#### **Dive Into the Curve**

The winner's curve. Get fully immersed in every game with a deeply rounded 1800R curved screen. Win more, as sharp focus on the screen gives you heightened concentration. Game for longer with less eye strain, and play on and on.