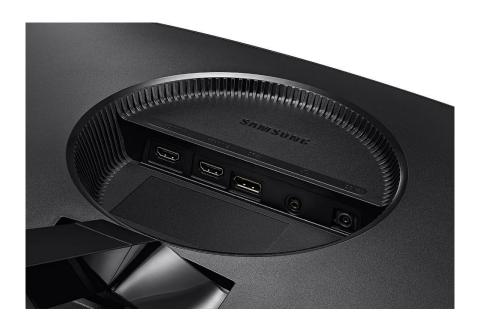

exceptionally smooth, fast-action gaming. With a dynamically adapted display refresh rate, even the most complex game scenes are seamless and virtually stutter-free.



## Fresh Eyes Win More

Play for even longer. Eye Saver Mode minimizes blue light enough to keep eyes relaxed and comfortable when gaming for extended periods. Flicker Free technology continuously removes tiring and irritating screen flicker so you can focus longer with less distraction or eye strain.



# See Through the Dark

Give them nowhere to hide. A whopping 3000:1 contrast ratio lets you see dangerous objects or enemies with greater clarity. Blacks are deeper and whites are brighter with more levels of shades in between. Even when enemies hide in the dark, you can spot them quickly, before it's too late.