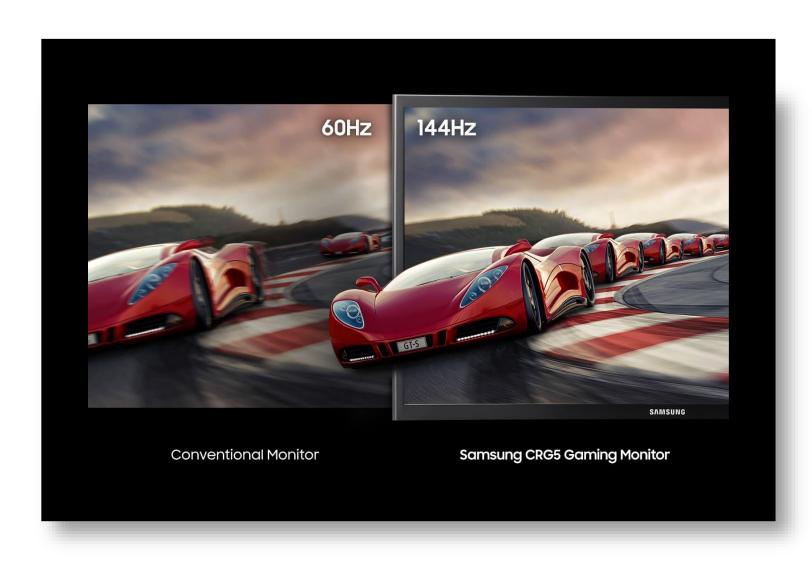

## Smooth, Fast Visuals

Smooth and clear action every moment. A refresh rate of up to 144Hz puts you ahead, even in the most demanding games. Spot the enemy instantly and notice tiny crucial changes in every scene. This can be easily changed to 60Hz, 100Hz or 120Hz