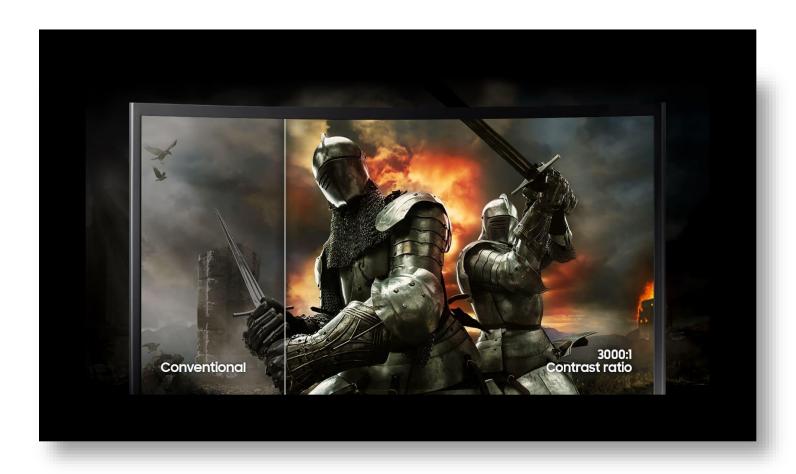

# See Through the Dark

Give them nowhere to hide. A whopping 3000:1 contrast ratio lets you see dangerous objects or enemies with greater clarity. Blacks are deeper and whites are brighter with more levels of shades in between. Even when enemies hide in the dark, you can spot them quickly, before it's too late.