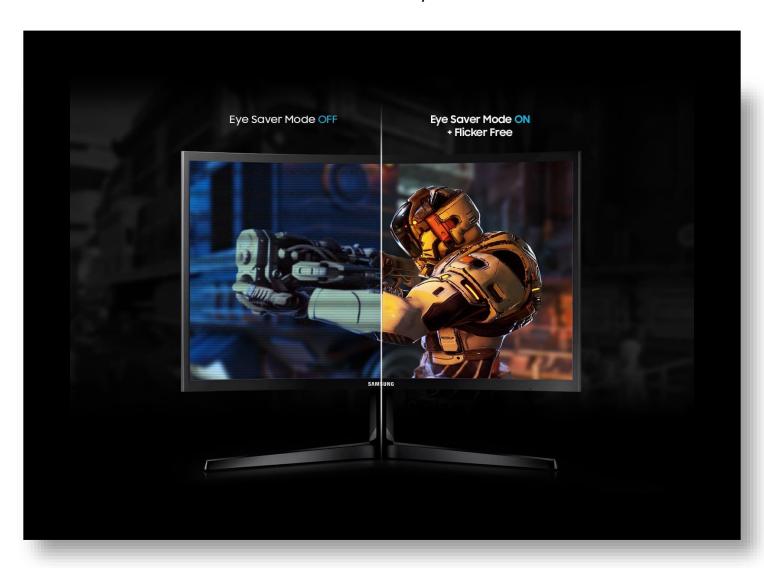

## Fresh Eyes Win More

Play for even longer. Eye Saver Mode minimizes blue light enough to keep eyes relaxed and comfortable when gaming for extended periods. Flicker Free technology continuously removes tiring and irritating screen flicker so you can focus longer with less distraction or eye strain.