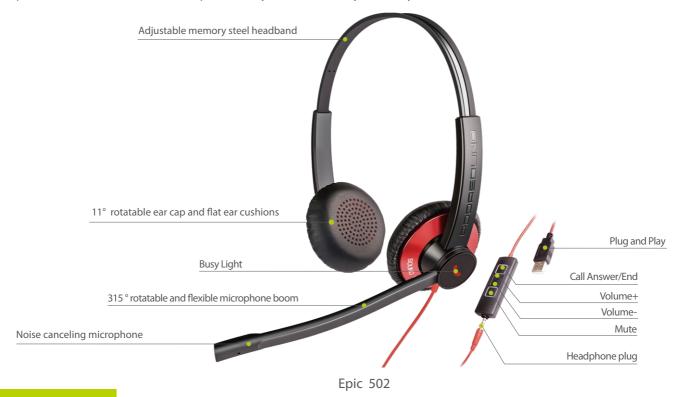

## **Product Features**

- Superior noise canceling microphone filters out the ambient noise and promises to make calls
- Neodymium magnet speaker delivers fantastic and powerful sound quality
- Lightweight memory steel headband, rotatable ear cap and flat protein leatherette ear cushions for a comfortable fit
- Busy light indication shows the working status around and avoids the disturbance
- Plug and play, easy to set up and fast to deploy
- Convenient call controls including call answer/end, mute, volume+ and volume-1
- Variants of connectivity including USB and 3.5mm jack for multi-devices such as PC, mobile phone and tablet.
- DSP (Digital Signal Processing) for clear voice communications even in a very noisy environment
- · Compatible with most leading UC platforms
- · Stereo sound quality for binaural headset (Epic 502), ideal for calls, music and multimedia
- · ADDASOUND's headsets follow the International Noise Safety Standards and help create a safe and comfortable work environment