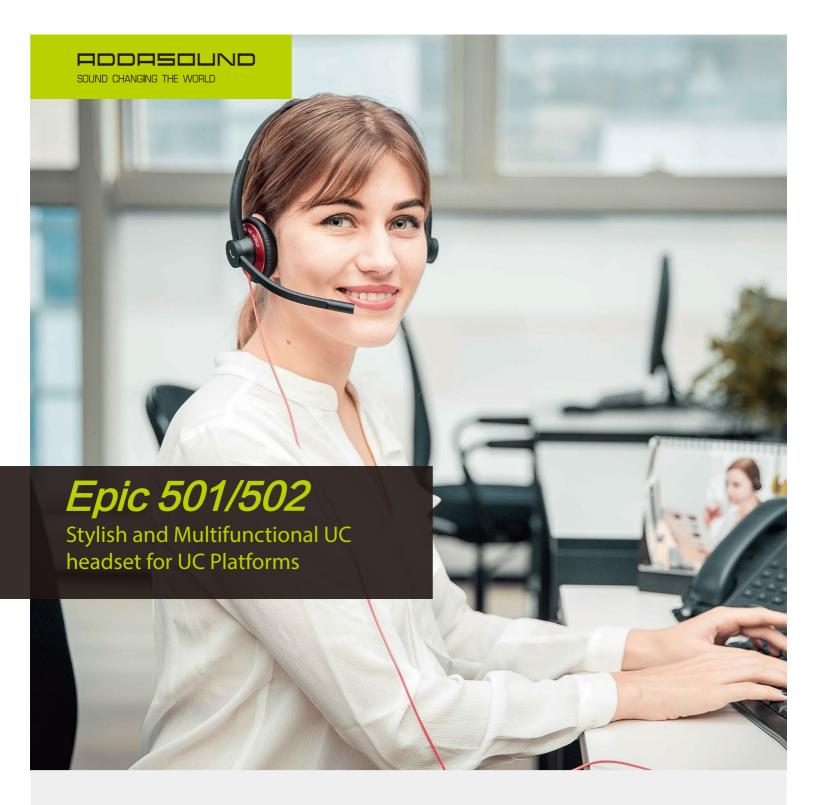

## **ADDASOUND**

Professionals may want a stylish and multi-functional headset solution to connect multiple devices such as mobile phone, tablet or PC for multitasking and collaboration. ADDASOUND EPIC 501/502 headsets are engineered for this demand. You can make calls or enjoy the music/multimedia from your PC, mobile phone or tablet via USB or 3.5mm jack connectivity. The elegant and economical design of this headset offers you comfort for daily use. Busy light indication allows you to concentrate on the work without disturbance. Epic 502 has stereo sound for richer audio quality. Epic series headsets enable users to be hands free for a more productive work day.