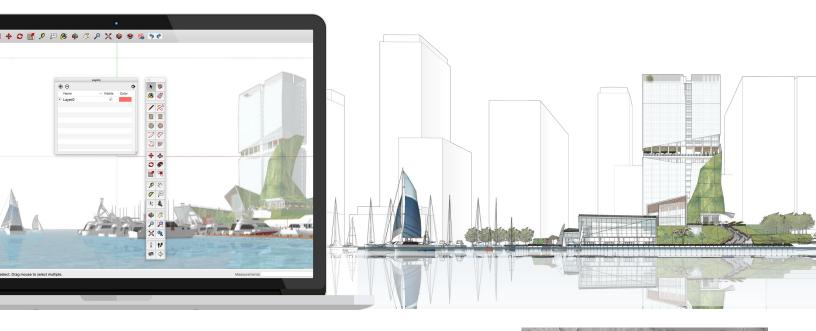

# Create accurate 3D projects

Develop your ideas in 3D with powerful and accurate, yet simple tools. Begin with a blank canvas or import photos, CAD files or pre-built models from 3D Warehouse. SketchUp is the most intuitive and easy-to-learn 3D drawing tool available, designed to behave like an extension of your hand.

## Present and document

SketchUp Pro includes LayOut, a powerful 2D illustration app for the creation of professional drawing sets, construction documents and screen presentations, all dynamically linked to SketchUp files.

# **ទ SketchUp** Pro | LayOut

LayOut – part of the SketchUp Pro suite – combines SketchUp models with text and 2D vector illustration to help you produce beautiful presentations, permit submittals, construction documents, and other dimensioned drawings.

# Produce professional drawing sets with LayOut

LayOut provides powerful dimensioning, drawing and page layout tools to create working drawings and presentations from SketchUp models. Drawings can be exported as DWG/DXF files for use in any CAD program.