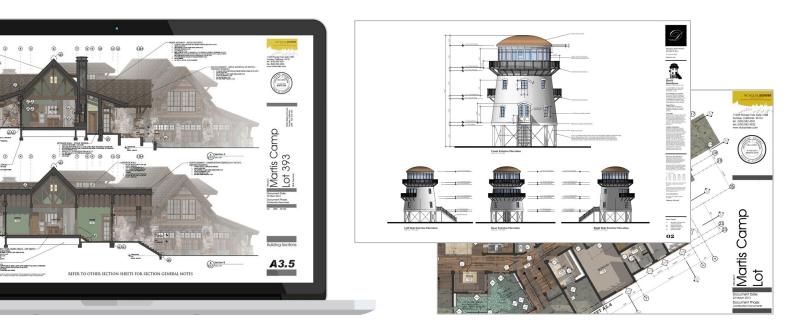

## Present and document

SketchUp Pro includes LayOut, a powerful 2D illustration app for the creation of professional drawing sets, construction documents and screen presentations, all dynamically linked to SketchUp files.

# **ទ SketchUp** Pro | LayOut

LayOut – part of the SketchUp Pro suite – combines SketchUp models with text and 2D vector illustration to help you produce beautiful presentations, permit submittals, construction documents, and other dimensioned drawings.

# Produce professional drawing sets with LayOut

LayOut provides powerful dimensioning, drawing and page layout tools to create working drawings and presentations from SketchUp models. Drawings can be exported as DWG/DXF files for use in any CAD program.

# Combine dimensions, text, and graphics

Add logos and title blocks to LayOut templates for brand consistency. Assign different drawing scales to SketchUp model views and dimension them without leaving LayOut — and without using a separate CAD tool.

#### Drawings, dynamically linked to 3D models

SketchUp models are dynamically linked to your LayOut file: any changes you make in SketchUp are automatically reflected in your documents. Link to files in the cloud via Dropbox, Google Drive or Trimble Connect.